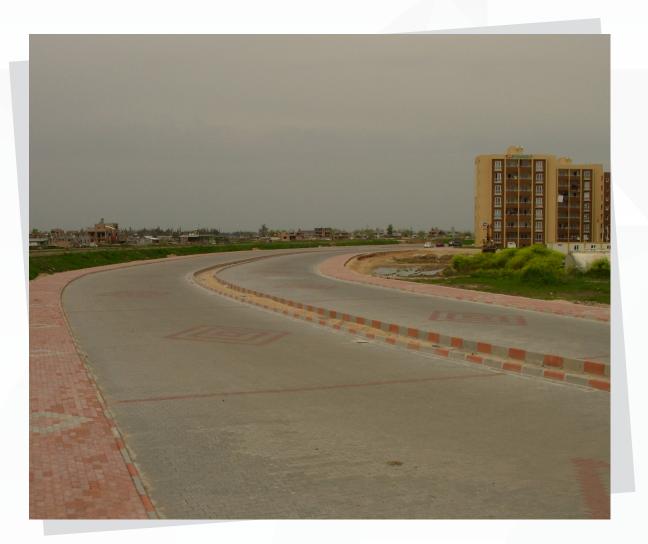

## **Municipality of Tarsus**

DESCRIPTION: TARSUS INTER-CITY BUS TERMINAL, WORKS OF ORGANISING MISCELLANEOUS ROADS AND STREETS, INFRASTRUCTURE, PARQUET STONE AND CURBSTONE COVERING EMPLOYER : TARSUS MUNICIPALITY PLACE OF WORK: TARSUS / MERSIN ESTIMATED COST: 2.375.103,00 USD START DATE: 01.08.2002 COMPLETION DATE: 31.12.2007 PERIOD: 1978 Days PROJECT INFO: Between 2002 and 2007, construction and laying Works of 450.000 m2 of parquet, 300.000 mt of curbstone and 150.000 mt of rain gutters in various quarters and