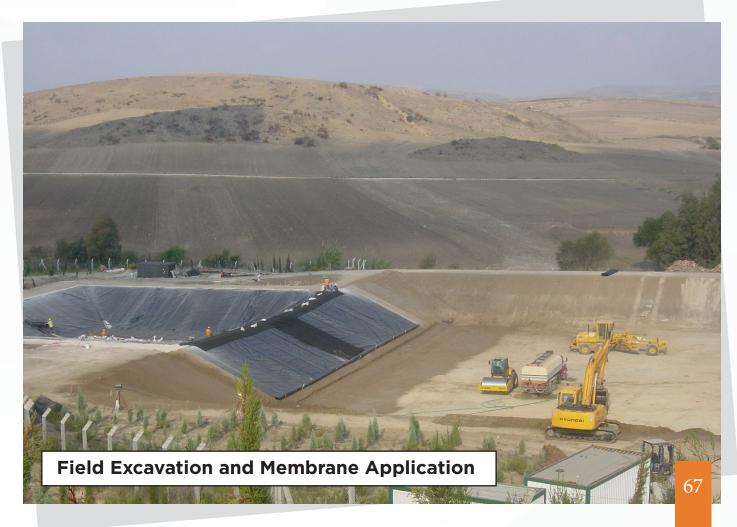

**PROJECT INFORMATION:** Within the scope of the project, the first settling pool with a capacity of 2.000 m<sup>3</sup> and a collection pool with a capacity of 23.000 m<sup>3</sup>, 30.000 m<sup>3</sup> excavation and controlled filling, clay coating, geotextile membrane, PE-HD works, reinforced concrete works, pumping facility and various infrastructure works have been completed.