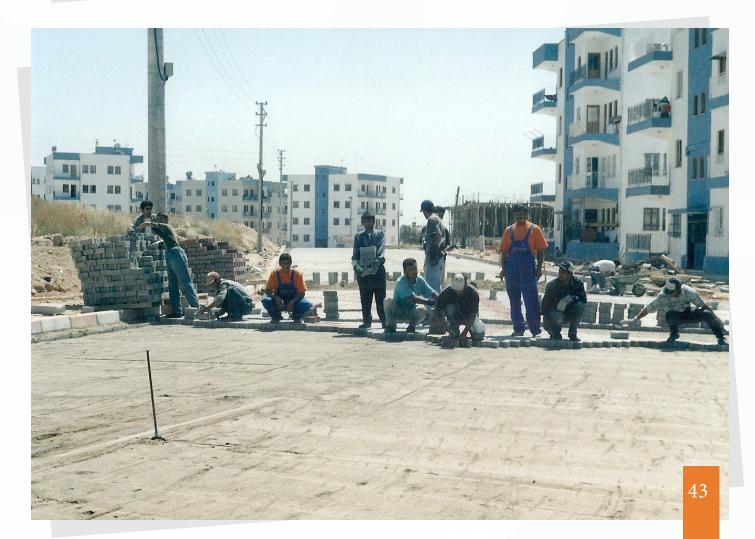

# **Ceyhan Municipality**

JOB DESCRIPTION: CEYHAN MUNICIPALITY PARQUET STONE, RAIN GUTTER AND CURBSTONE SUPPLY AND CONSTRUCTION EMPLOYER : CEYHAN MUNICIPALITY LOCATION: CEYHAN / ADANA ESTIMATED COST: 4.609.682,00 USD START DATE: 01.12.2007 COMPLETION DATE: 31.03.2009 DURATION: 486 Days PROJECT INFO: Construction and Laying Works of a total of 300,000 m2 of parquet, 180,000 mt of curbstone and 200,000 mt of gutter in 11 primary school gardens , various roads and streets, Ceyhan Industrial Site, in Ceyhan District of Adana Province, between 2007 and 2009.

## **Municipality of Tarsus**

DESCRIPTION: TARSUS INTER-CITY BUS TERMINAL, WORKS OF ORGANISING MISCELLANEOUS ROADS AND STREETS, INFRASTRUCTURE, PARQUET STONE AND CURBSTONE COVERING EMPLOYER : TARSUS MUNICIPALITY PLACE OF WORK: TARSUS / MERSIN ESTIMATED COST: 2.375.103,00 USD START DATE: 01.08.2002 COMPLETION DATE: 31.12.2007 PERIOD: 1978 Days PROJECT INFO: Between 2002 and 2007, construction and laying Works of 450.000 m2 of parquet, 300.000 mt of curbstone and 150.000 mt of rain gutters in various quarters and