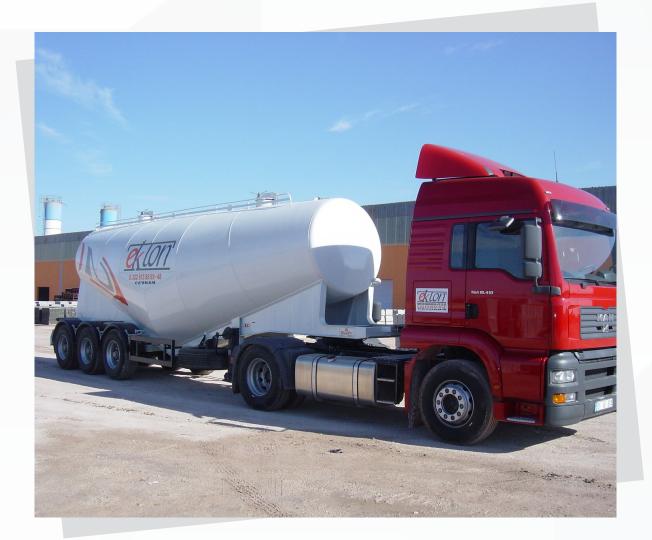

# **Fly Ash Supply**

Fly Ash is a concrete additive that is produced as a by-product by thermal power plant and which is F type and TS EN 450-1: 2013 standards.

Our company realizes the supply and transportation services of fly ash to 1000 kg capacity big-bag bags or in bulk with silobas, domestic and international construction companies, cement factories, concrete plants, environmentally compatible and standards. These services are carried out by road and sea transportation. The closest port distance to our company is only 5 km.