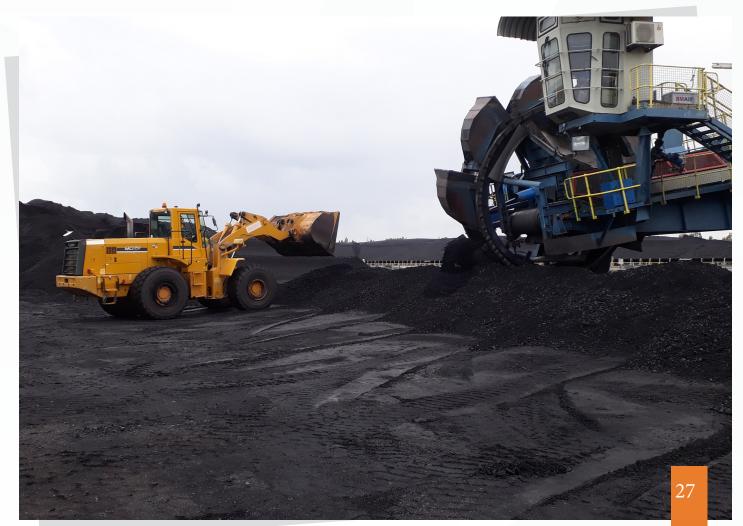

#### III. Gypsum Loading, Transport and Port Services

By loading from the Gypsum Storage Site of İskenderun Power Plant, 20.000 tons of material is transported to the vessels in the port of Toros with the expertise of EKTON, No matter what you need, we have a tool to facilitate your work at EKTON. ]]

#### C. Logistics and Procurement Services

- Transportation Services
- Machinery and Equipment Supply and Leasing Services
- Stone and Sand quarry management
- Fly Ash Supply Services
- Gypsum Supply Services