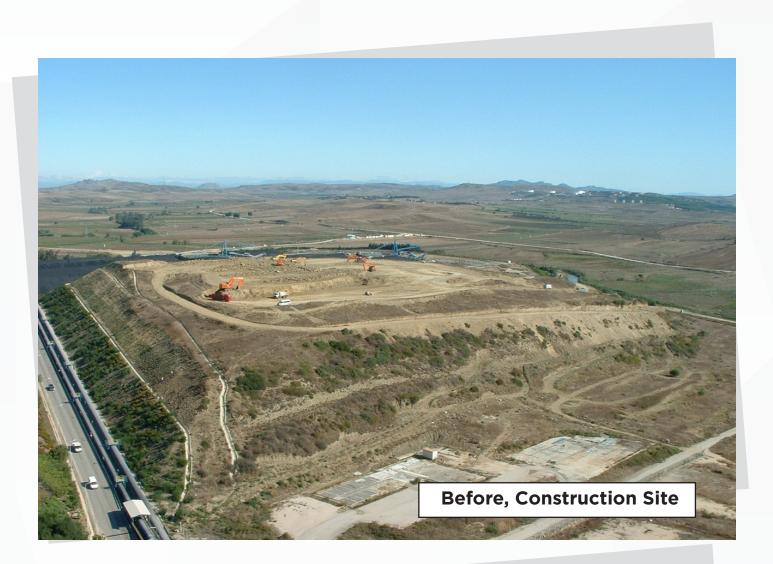

## AYAS ENERGY PRODUCTION AND TRADE INC

**DESCRIPTION:** AYAȘ 600 MW THERMAL POWER PLANT, PLANT'S LEVELING, EXTENSION OF EXCAVATION AND WAREHOUSE AREAS, IMPROVEMENT OF EXISTING STAFFES, KIZLARSUYU STREAM AND IT'S BRANCEHS, CONNECTION AND BRIDGE CONSTRUCTION

**EMPLOYER:** AYAS ENERGY PRODUCTION AND TRADE INC.

PLACE OF WORK: YUMURTALIK / ADANA

ESTIMATED COST: 25.319.696,50 USD

START DATE: 01.09.2009

DATE OF COMPLETION: 11.06.2010

DURATION: 283 Days

#### **PROJECT CONTENT:**

4 500 000 m3 of excavation and filling works, ground improvement of coal storage area; 55 000 m wick drain application with 150.000 m3 surgcharge process, reclamation of Kızlarsuyu Stream located next to existing slopes and plant area; 3000 mt of retaining wall application, preparation of excavated landfills, construction of central access road and bridge construction for the Levelling And Site Preparation Works of AYAS-600 MW Coal Fired Power Plant. 2.500.000 m3 of excavation was carried out with controlled blasting techniques. Vibration measurements were recorded for each blasting round near the existing power plant.