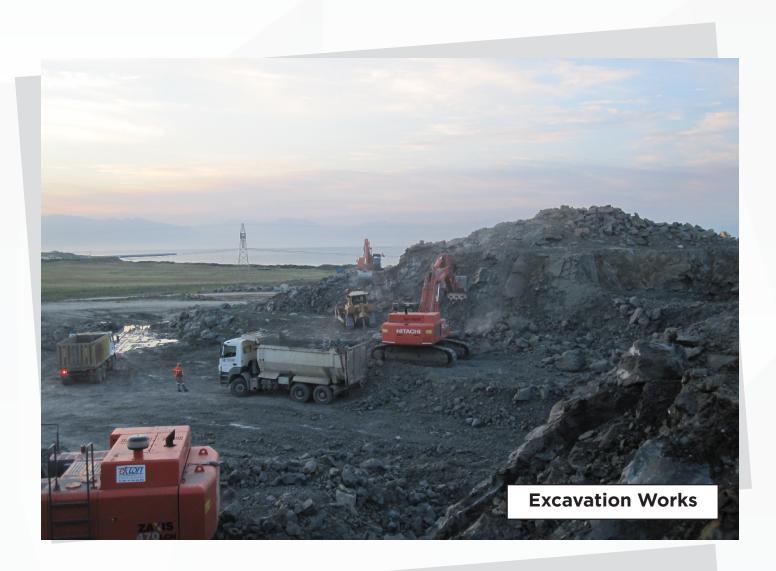

#### **D.Excavation and Stream Rehabilitation Practices**

- Pickling, Dam Construction, Controlled Excavation and Filling Works
- Ground Improvement
- Stream Improvement and Flood Protection Structures

bus terminals in Tarsus district of Mersin province.

In addition to its construction and contracting activities, EKTON has accelerated its investments in logistics, and in this context, renewing its fleet of machinery and equipment, has adopted the principle of providing all the demands from customers in a fast and trouble-free manner on a national scale.