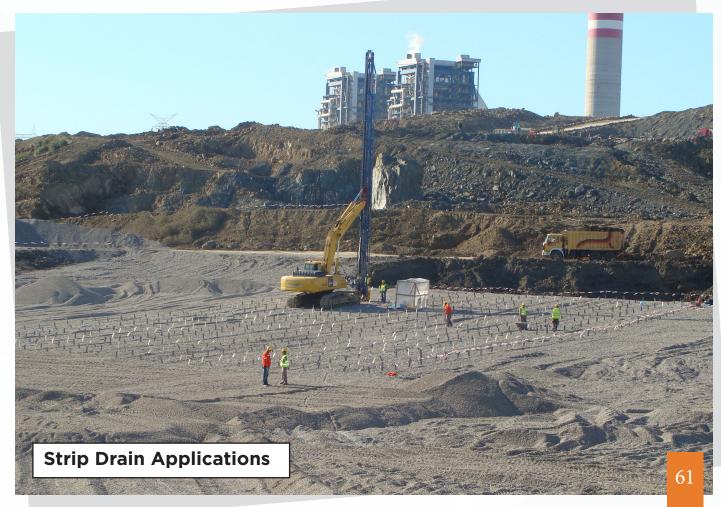

#### **PROJECT CONTENT:**

4 500 000 m3 of excavation and filling works, ground improvement of coal storage area; 55 000 m wick drain application with 150.000 m3 surgcharge process, reclamation of Kızlarsuyu Stream located next to existing slopes and plant area; 3000 mt of retaining wall application, preparation of excavated landfills, construction of central access road and bridge construction for the Levelling And Site Preparation Works of AYAS-600 MW Coal Fired Power Plant. 2.500.000 m3 of excavation was carried out with controlled blasting techniques. Vibration measurements were recorded for each blasting round near the existing power plant.