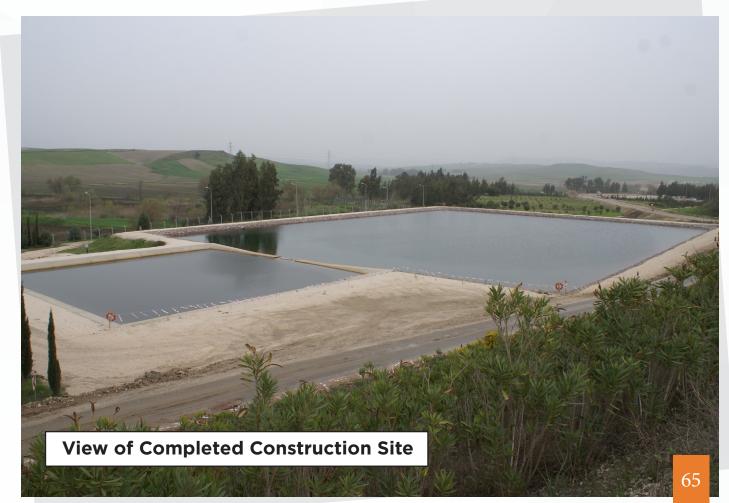

# İskenderun Enerji Üretim ve Ticaret A.Ş.

DECRIPTION: SUGÖZÜ ENERGY PLANT WASTE STORAGE AREA and NEW WATER COLLECTION POOL CONSTRUCTION WORKS TURNKEY CONSTRUCTION EMPLOYER: İSKENDERUN ENERJİ ÜRETİM VE TİCARET A.Ş PLACE OF WORK: YUMURTALIK / ADANA ESTIMATED COST: 1.689.718,60 USD START DATE: 01.08.2005 DATE OF COMPLETION: 29.12.2005 PERIOD: 150 Days

**PROJECT INFORMATION:** Within the scope of the project, the first settling pool with a capacity of 2.000 m<sup>3</sup> and a collection pool with a capacity of 23.000 m<sup>3</sup>, 30.000 m<sup>3</sup> excavation and controlled filling, clay coating, geotextile membrane, PE-HD works, reinforced concrete works, pumping facility and various infrastructure works have been completed.