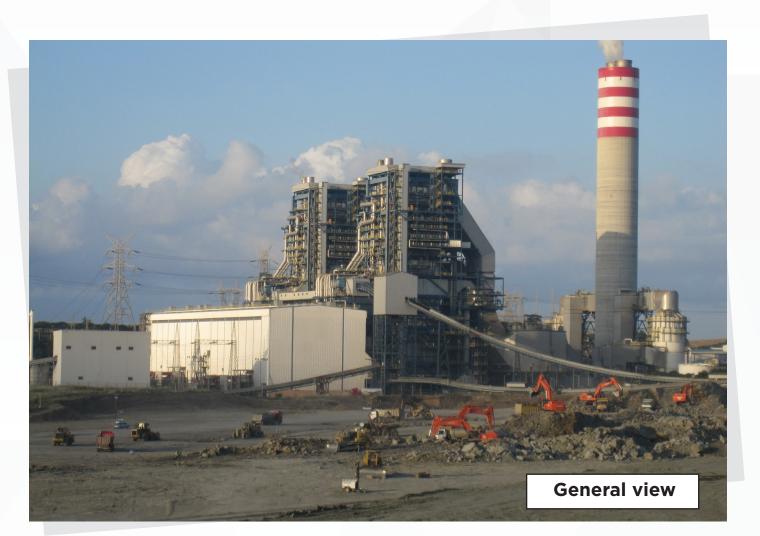

## AYAS ENERGY PRODUCTION AND TRADE INC

**DESCRIPTION:** AYAȘ 600 MW THERMAL POWER PLANT, PLANT'S LEVELING, EXTENSION OF EXCAVATION AND WAREHOUSE AREAS, IMPROVEMENT OF EXISTING STAFFES, KIZLARSUYU STREAM AND IT'S BRANCEHS, CONNECTION AND BRIDGE CONSTRUCTION

**EMPLOYER:** AYAS ENERGY PRODUCTION AND TRADE INC.

PLACE OF WORK: YUMURTALIK / ADANA

ESTIMATED COST: 25.319.696,50 USD

START DATE: 01.09.2009

DATE OF COMPLETION: 11.06.2010

DURATION: 283 Days

#### **PROJECT CONTENT:**

4 500 000 m3 of excavation and filling works, ground improvement of coal storage area; 55 000 m wick drain application with 150.000 m3 surgcharge process, reclamation of Kızlarsuyu Stream located next to existing slopes and plant area; 3000 mt of retaining wall application, preparation of excavated landfills, construction of central access road and bridge construction for the Levelling And Site Preparation Works of AYAS-600 MW Coal Fired Power Plant. 2.500.000 m3 of excavation was carried out with controlled blasting techniques. Vibration measurements were recorded for each blasting round near the existing power plant.