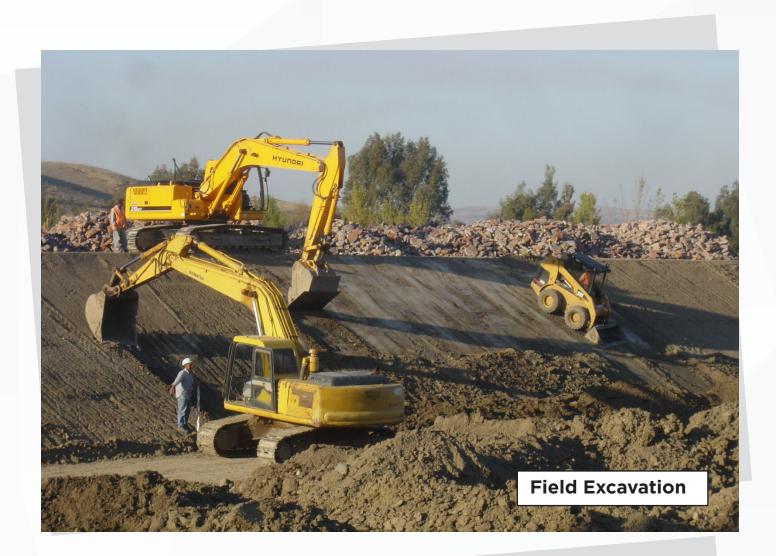

#### **PROJECT CONTENT:**

4 500 000 m3 of excavation and filling works, ground improvement of coal storage area; 55 000 m wick drain application with 150.000 m3 surgcharge process, reclamation of Kızlarsuyu Stream located next to existing slopes and plant area; 3000 mt of retaining wall application, preparation of excavated landfills, construction of central access road and bridge construction for the Levelling And Site Preparation Works of AYAS-600 MW Coal Fired Power Plant. 2.500.000 m3 of excavation was carried out with controlled blasting techniques. Vibration measurements were recorded for each blasting round near the existing power plant.