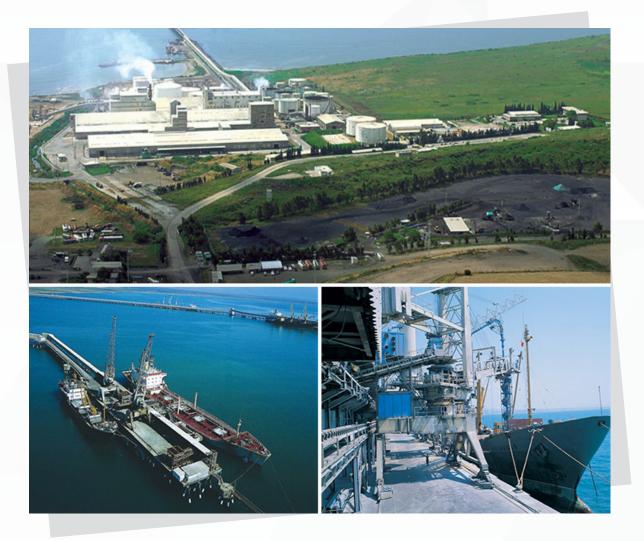

# **Fly Ash Supply**

Fly Ash is a concrete additive that is produced as a by-product by thermal power plant and which is F type and TS EN 450-1: 2013 standards.

Our company realizes the supply and transportation services of fly ash to 1000 kg capacity big-bag bags or in bulk with silobas, domestic and international construction companies, cement factories, concrete plants, environmentally compatible and standards. These services are carried out by road and sea transportation. The closest port distance to our company is only 5 km.

We as EKTON, are also marketing The Gypsum produced in the flue gas desulphurisation unit at a thermal power plant of Iskenderun Energy Production Inc., to organic fertilizer factories as raw materials of sulfur, as well as using in our products.