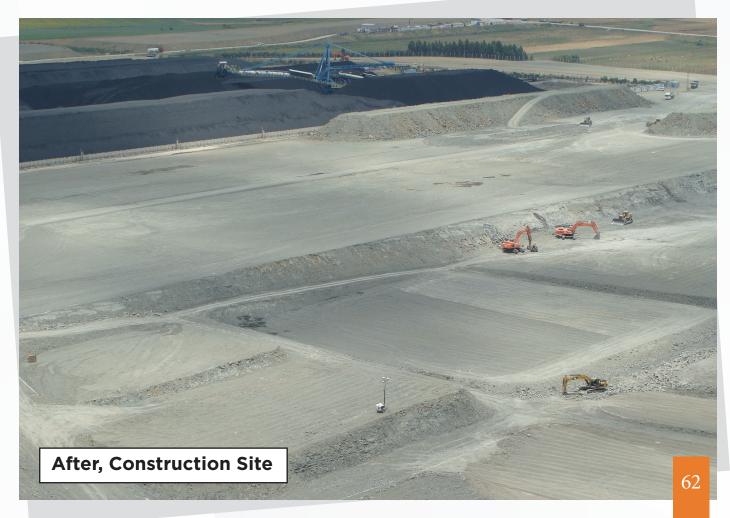

## AYAS ENERGY PRODUCTION AND TRADE INC

**DESCRIPTION:** AYAȘ 600 MW THERMAL POWER PLANT, PLANT'S LEVELING, EXTENSION OF EXCAVATION AND WAREHOUSE AREAS, IMPROVEMENT OF EXISTING STAFFES, KIZLARSUYU STREAM AND IT'S BRANCEHS, CONNECTION AND BRIDGE CONSTRUCTION

**EMPLOYER:** AYAS ENERGY PRODUCTION AND TRADE INC.

PLACE OF WORK: YUMURTALIK / ADANA

ESTIMATED COST: 25.319.696,50 USD

START DATE: 01.09.2009

DATE OF COMPLETION: 11.06.2010

DURATION: 283 Days

#### **PROJECT CONTENT:**

4 500 000 m3 of excavation and filling works, ground improvement of coal storage area; 55 000 m wick drain application with 150.000 m3 surgcharge process, reclamation of Kızlarsuyu Stream located next to existing slopes and plant area; 3000 mt of retaining wall application, preparation of excavated landfills, construction of central access road and bridge construction for the Levelling And Site Preparation Works of AYAS-600 MW Coal Fired Power Plant. 2.500.000 m3 of excavation was carried out with controlled blasting techniques. Vibration measurements were recorded for each blasting round near the existing power plant.