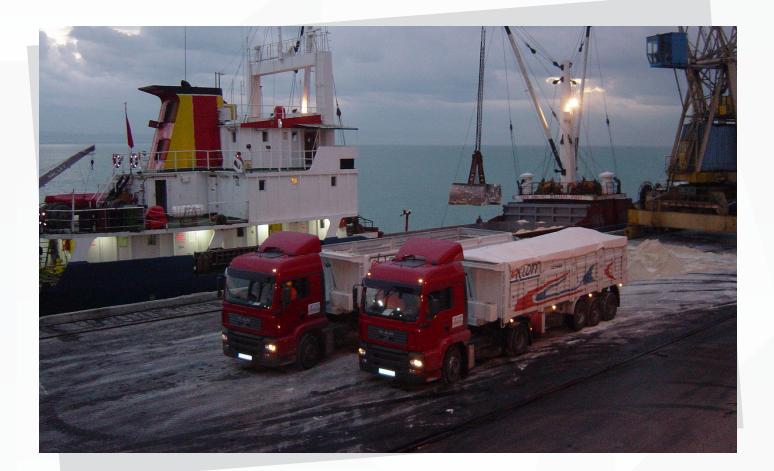

#### III. Gypsum Loading, Transport and Port Services

By loading from the Gypsum Storage Site of İskenderun Power Plant, 20.000 tons of material is transported to the vessels in the port of Toros with the expertise of EKTON, No matter what you need, we have a tool to facilitate your work at EKTON. ]]

# **Fly Ash Supply**

Fly Ash is a concrete additive that is produced as a by-product by thermal power plant and which is F type and TS EN 450-1: 2013 standards.

Our company realizes the supply and transportation services of fly ash to 1000 kg capacity big-bag bags or in bulk with silobas, domestic and international construction companies, cement factories, concrete plants, environmentally compatible and standards. These services are carried out by road and sea transportation. The closest port distance to our company is only 5 km.