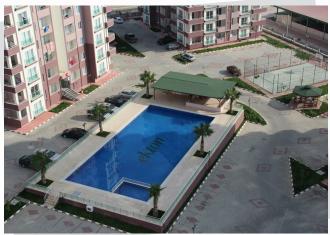

**START DATE:** 28.06.2012

DATE OF COMPLETION: 29.06.2016

DURATION: 731 Days

**PROJECT INFORMATION:** The EKTON Hilalkent project was built right next to the Atatürk Theater Center in the district of Tarsus in Mersin, rising from Kırklarsırtı to the sky in 5 blocks. Designed with EKTON assurance and quality, Hilalkent Residences offer a livable environment with its modern lines and social facilities.

Hilalkent Project, with quality and comfort, it blends colors carefully and offers stylish living spaces to homeowners in Hilalkent, which covers the whole life with its 60.669 m2 usage area and 3 + 1 open / closed kitchen apartment options and street shops, outdoor swimming pool, basketball court, playground, fitness areas, walkways and landscape.