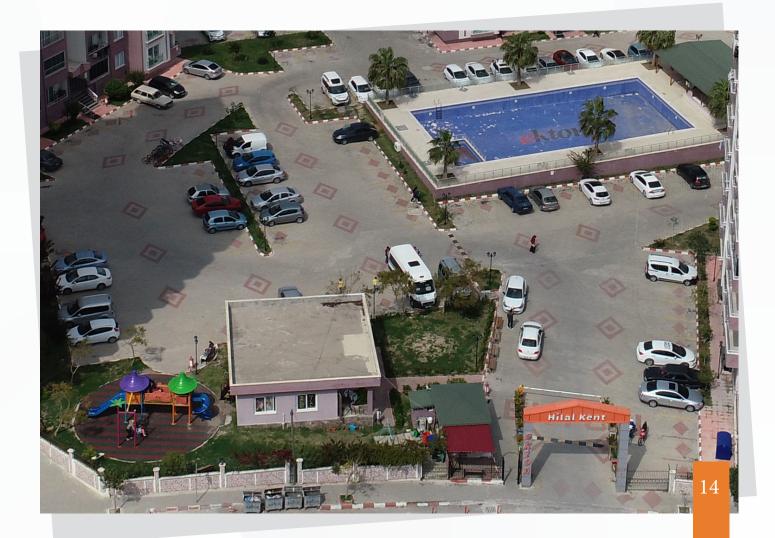

**START DATE:** 28.06.2012

DATE OF COMPLETION: 29.06.2016

DURATION: 731 Days

**PROJECT INFORMATION:** The EKTON Hilalkent project was built right next to the Atatürk Theater Center in the district of Tarsus in Mersin, rising from Kırklarsırtı to the sky in 5 blocks. Designed with EKTON assurance and quality, Hilalkent Residences offer a livable environment with its modern lines and social facilities.

Hilalkent Project, with quality and comfort, it blends colors carefully and offers stylish living spaces to homeowners in Hilalkent, which covers the whole life with its 60.669 m2 usage area and 3 + 1 open / closed kitchen apartment options and street shops, outdoor swimming pool, basketball court, playground, fitness areas, walkways and landscape.