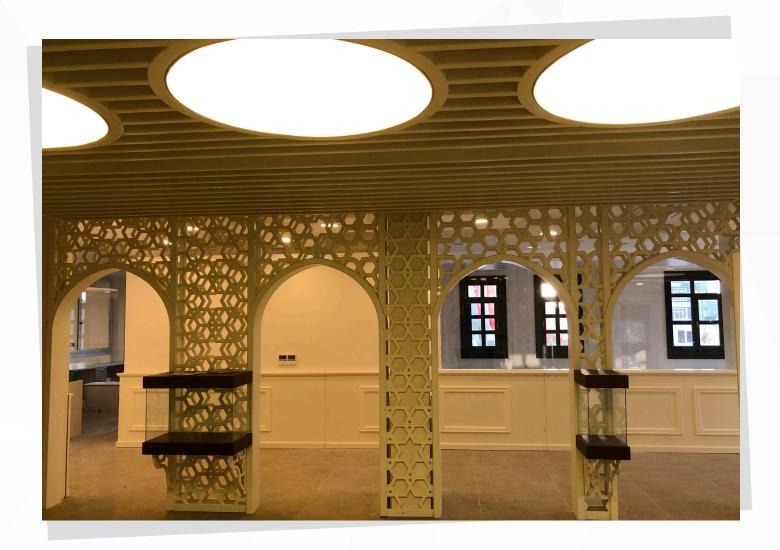

### **EKTON Park**

Ekton Park project, which is planned to be implemented in Tarsus district of Mersin province, has 80.000,00 m2 usage area; With open and closed street market in the ground, it will rise in 2 blocks. The project will consist of 142 residences, 45 commercial offices, 103 rooms and 106 street shops.

When you enter the market, designed with the open street shop architecture of Ekton Park, Ekton Park, with its stores and sub-square bazaar, a swimming pool, a cinema hall, a gym, a games room and a Turkish bath, and social areas where everyone can enjoy from seven to seventy, will offer you a privileged life style