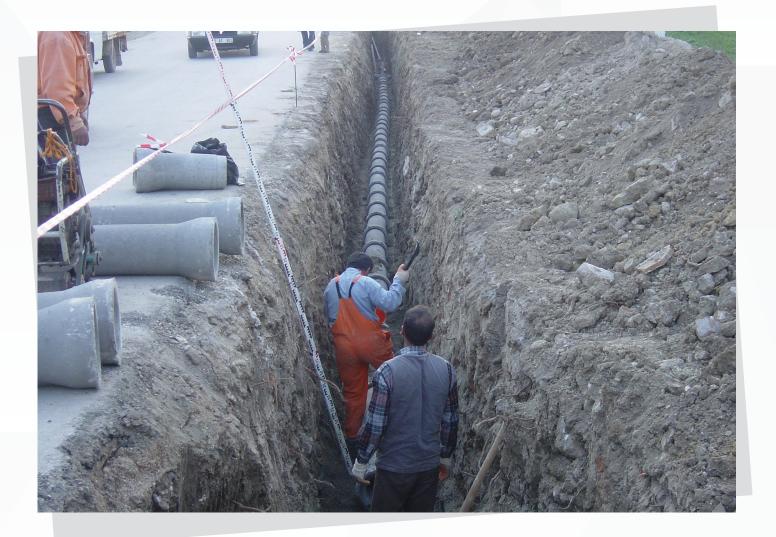

### **Yozgat Municipality**

DESCRIPTION: RAIN WATER COLLECTION AND DISCHARGE NETWORK LINES CONSTRUCTION COLLECTION AND DISCHARGE NETWORK LINES PROVIDER: YOZGAT MUNICIPALITY LOCATION: YOZGAT MERKEZ ESTIMATED COST: 1.926.562,00 EURO START DATE: 01.06.2007 COMPLETION DATE: 01.11.2007 DURATION: 166 Days PROJECT INFORMATION: With in the scope of the project supported by the European Union Support Fund, approximately 15,000 mt of concrete pipe rainwater line and artworks, 50,000 m3 of excavation and filling work were carried out.

# **Yumurtalık Municipality**

DESCRIPTION: YUMURTALIK MUNICIPALITY AKDENIZ QUARTER INFRASTRUCTURE, SEWERAGE AND BIOLOGICAL TREATMENT PLANT CONSTRUCTION EMPLOYER: YUMURTALIK MUNICIPALITY PLACE OF WORK: YUMURTALIK / ADANA ESTIMATED COST: 1.690.115.00 USD START DATE: 30.11.2004 COMPLETION DATE: 24.10.2005 DURATION: 328 Days PROJECT INFO: Within the scope of the grant Project of : İskenderun Enerji Üretim ve Tic. A.Ş., 8,000 mt of sewerage with concrete pipes and biological treatment plant for 15,000 persons were constructed in the Akdeniz Quarter of the Yumurtalık district of