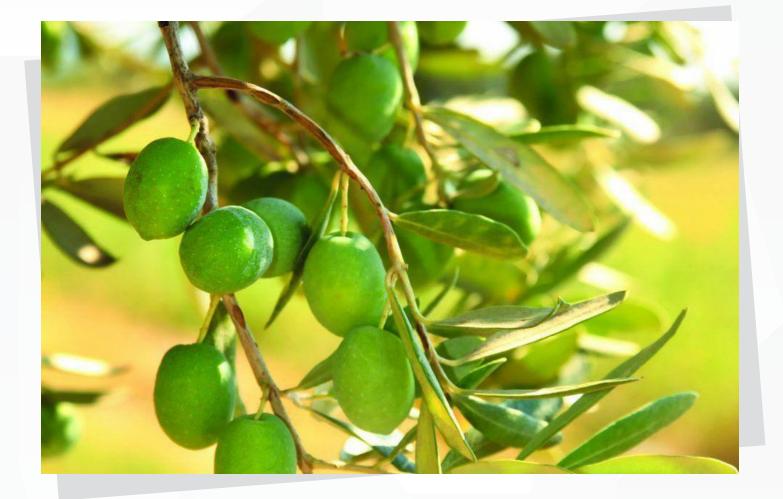

## **Olive Garden**

Location: SARIMAZI / CEYHAN DECARE: 120 decare (120.000 m2) Number of WOOD: 4,000 Trees TYPE: Sariulak and Gemlik

Olive trees have a very important role in the continuity of the ecological balance, and can live in arid lands, not very selective in terms of soil and can be grown under difficult weather conditions with a need for maintenance. In addition, olive trees reduce the level of carbon dioxide in the atmosphere and help the environment.