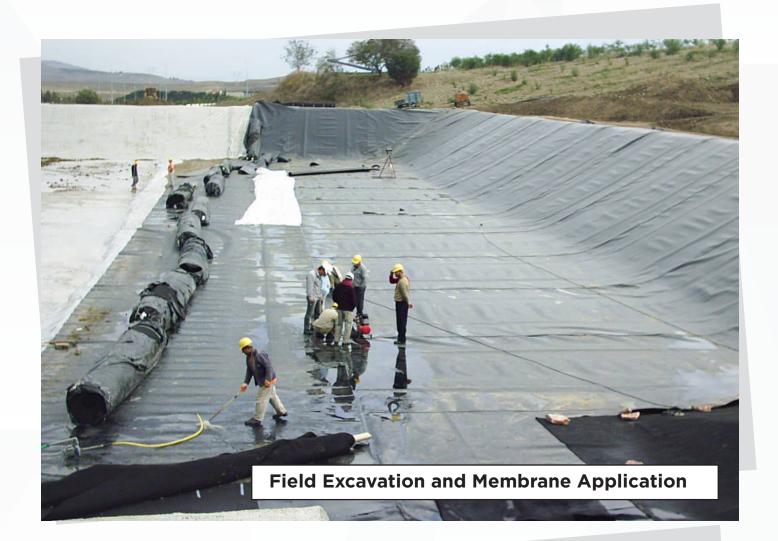

**PROJECT INFORMATION:** Within the scope of the project, the first settling pool with a capacity of 2.000 m<sup>3</sup> and a collection pool with a capacity of 23.000 m<sup>3</sup>, 30.000 m<sup>3</sup> excavation and controlled filling, clay coating, geotextile membrane, PE-HD works, reinforced concrete works, pumping facility and various infrastructure works have been completed.