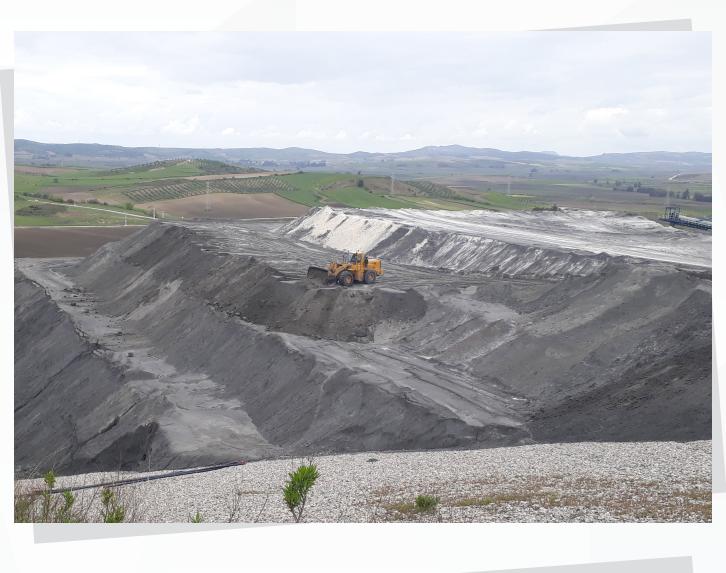

#### II. Sand Supply, Loading and Shipping Services

Sand supply is provided from our quarries with a face measurement of 182.000 m2. 800 tons of sand is transported to Toros Fertilizer per day by means of our machinery, lorry and truck fleet.

#### III. Gypsum Loading, Transport and Port Services

By loading from the Gypsum Storage Site of İskenderun Power Plant, 20.000 tons of material is transported to the vessels in the port of Toros with the expertise of EKTON, No matter what you need, we have a tool to facilitate your work at EKTON. ]]