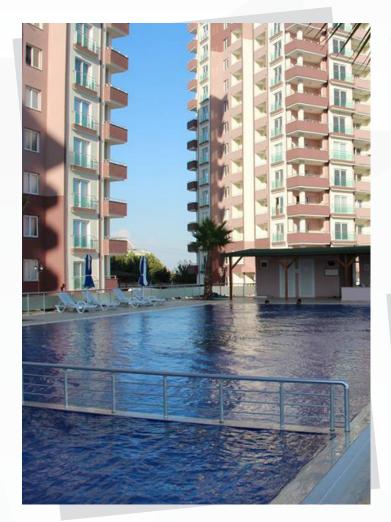

**START DATE:** 28.06.2012

DATE OF COMPLETION: 29.06.2016

DURATION: 731 Days

**PROJECT INFORMATION:** The EKTON Hilalkent project was built right next to the Atatürk Theater Center in the district of Tarsus in Mersin, rising from Kırklarsırtı to the sky in 5 blocks. Designed with EKTON assurance and quality, Hilalkent Residences offer a livable environment with its modern lines and social facilities.

Hilalkent Project, with quality and comfort, it blends colors carefully and offers stylish living spaces to homeowners in Hilalkent, which covers the whole life with its 60.669 m2 usage area and 3 + 1 open / closed kitchen apartment options and street shops, outdoor swimming pool, basketball court, playground, fitness areas, walkways and landscape.