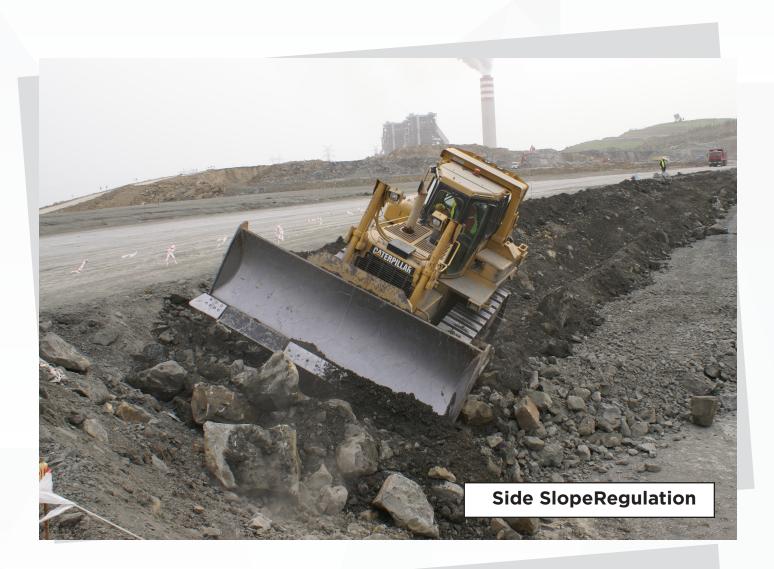

#### **PROJECT CONTENT:**

4 500 000 m3 of excavation and filling works, ground improvement of coal storage area; 55 000 m wick drain application with 150.000 m3 surgcharge process, reclamation of Kızlarsuyu Stream located next to existing slopes and plant area; 3000 mt of retaining wall application, preparation of excavated landfills, construction of central access road and bridge construction for the Levelling And Site Preparation Works of AYAS-600 MW Coal Fired Power Plant. 2.500.000 m3 of excavation was carried out with controlled blasting techniques. Vibration measurements were recorded for each blasting round near the existing power plant.