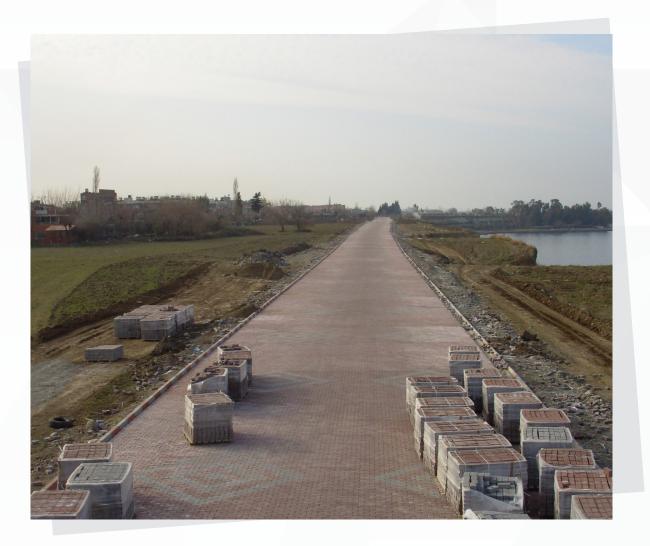

# **Ceyhan Municipality**

JOB DESCRIPTION: CEYHAN MUNICIPALITY PARQUET STONE, RAIN GUTTER AND CURBSTONE SUPPLY AND CONSTRUCTION EMPLOYER : CEYHAN MUNICIPALITY LOCATION: CEYHAN / ADANA ESTIMATED COST: 4.609.682,00 USD START DATE: 01.12.2007 COMPLETION DATE: 31.03.2009 DURATION: 486 Days PROJECT INFO: Construction and Laying Works of a total of 300,000 m2 of parquet, 180,000 mt of curbstone and 200,000 mt of gutter in 11 primary school gardens , various roads and streets, Ceyhan Industrial Site, in Ceyhan District of Adana Province, between 2007 and 2009.

## **Municipality of Tarsus**

DESCRIPTION: TARSUS INTER-CITY BUS TERMINAL, WORKS OF ORGANISING MISCELLANEOUS ROADS AND STREETS, INFRASTRUCTURE, PARQUET STONE AND CURBSTONE COVERING EMPLOYER : TARSUS MUNICIPALITY PLACE OF WORK: TARSUS / MERSIN ESTIMATED COST: 2.375.103,00 USD START DATE: 01.08.2002 COMPLETION DATE: 31.12.2007 PERIOD: 1978 Days PROJECT INFO: Between 2002 and 2007, construction and laying Works of 450.000 m2 of parquet, 300.000 mt of curbstone and 150.000 mt of rain gutters in various quarters and