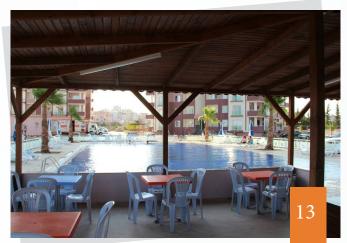

**START DATE:** 28.06.2012

DATE OF COMPLETION: 29.06.2016

DURATION: 731 Days

**PROJECT INFORMATION:** The EKTON Hilalkent project was built right next to the Atatürk Theater Center in the district of Tarsus in Mersin, rising from Kırklarsırtı to the sky in 5 blocks. Designed with EKTON assurance and quality, Hilalkent Residences offer a livable environment with its modern lines and social facilities.

Hilalkent Project, with quality and comfort, it blends colors carefully and offers stylish living spaces to homeowners in Hilalkent, which covers the whole life with its 60.669 m2 usage area and 3 + 1 open / closed kitchen apartment options and street shops, outdoor swimming pool, basketball court, playground, fitness areas, walkways and landscape.