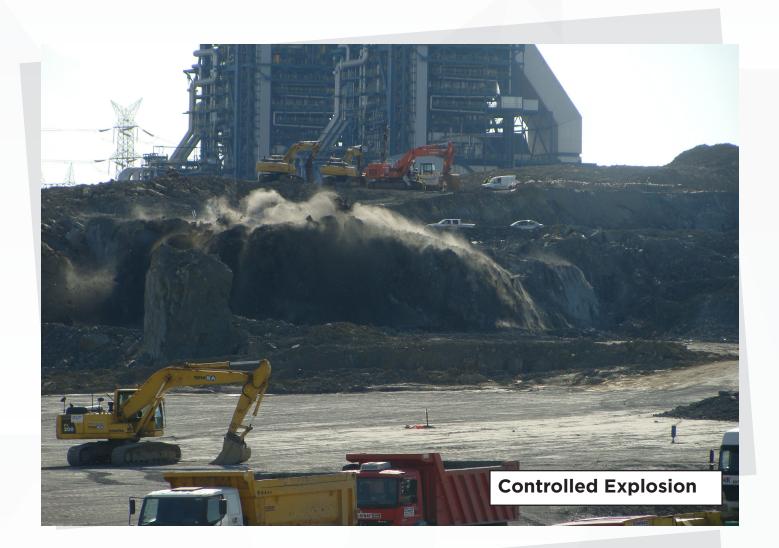

#### **PROJECT CONTENT:**

4 500 000 m3 of excavation and filling works, ground improvement of coal storage area; 55 000 m wick drain application with 150.000 m3 surgcharge process, reclamation of Kızlarsuyu Stream located next to existing slopes and plant area; 3000 mt of retaining wall application, preparation of excavated landfills, construction of central access road and bridge construction for the Levelling And Site Preparation Works of AYAS-600 MW Coal Fired Power Plant. 2.500.000 m3 of excavation was carried out with controlled blasting techniques. Vibration measurements were recorded for each blasting round near the existing power plant.