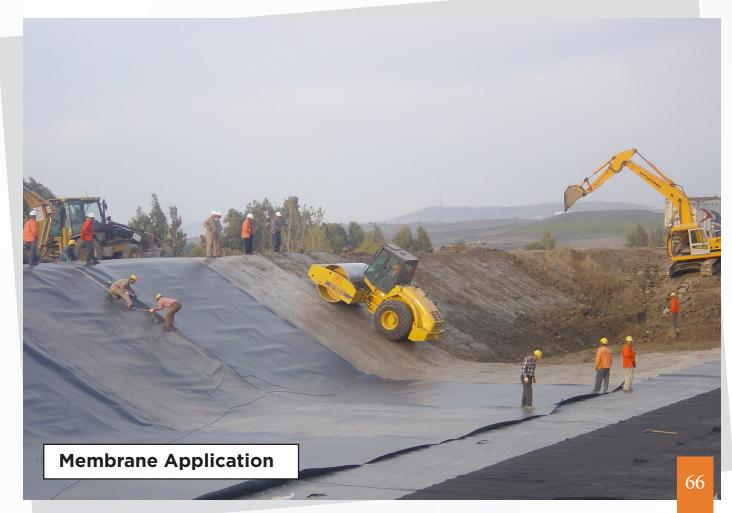

**PROJECT INFORMATION:** Within the scope of the project, the first settling pool with a capacity of 2.000 m<sup>3</sup> and a collection pool with a capacity of 23.000 m<sup>3</sup>, 30.000 m<sup>3</sup> excavation and controlled filling, clay coating, geotextile membrane, PE-HD works, reinforced concrete works, pumping facility and various infrastructure works have been completed.