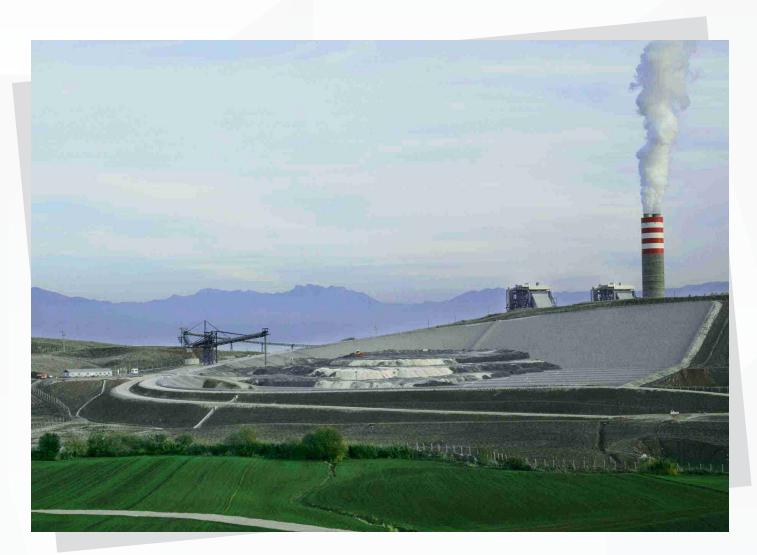

## AYAS ENERGY PRODUCTION AND TRADE INC

**DESCRIPTION:** AYAȘ 600 MW THERMAL POWER PLANT, PLANT'S LEVELING, EXTENSION OF EXCAVATION AND WAREHOUSE AREAS, IMPROVEMENT OF EXISTING STAFFES, KIZLARSUYU STREAM AND IT'S BRANCEHS, CONNECTION AND BRIDGE CONSTRUCTION

**EMPLOYER:** AYAS ENERGY PRODUCTION AND TRADE INC.

PLACE OF WORK: YUMURTALIK / ADANA

ESTIMATED COST: 25.319.696,50 USD

START DATE: 01.09.2009

DATE OF COMPLETION: 11.06.2010

DURATION: 283 Days

#### **PROJECT CONTENT:**

4 500 000 m3 of excavation and filling works, ground improvement of coal storage area; 55 000 m wick drain application with 150.000 m3 surgcharge process, reclamation of Kızlarsuyu Stream located next to existing slopes and plant area; 3000 mt of retaining wall application, preparation of excavated landfills, construction of central access road and bridge construction for the Levelling And Site Preparation Works of AYAS-600 MW Coal Fired Power Plant. 2.500.000 m3 of excavation was carried out with controlled blasting techniques. Vibration measurements were recorded for each blasting round near the existing power plant.