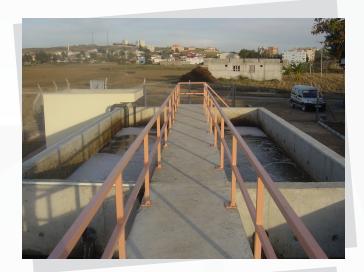

# İskenderun Enerji Üretim ve Ticaret A.Ş.

DECRIPTION: SUGÖZÜ ENERGY PLANT WASTE STORAGE AREA and NEW WATER COLLECTION POOL CONSTRUCTION WORKS TURNKEY CONSTRUCTION EMPLOYER: İSKENDERUN ENERJİ ÜRETİM VE TİCARET A.Ş PLACE OF WORK: YUMURTALIK / ADANA ESTIMATED COST: 1.689.718,60 USD START DATE: 01.08.2005 DATE OF COMPLETION: 29.12.2005 PERIOD: 150 Days

**PROJECT INFORMATION:** Within the scope of the project, the first settling pool with a capacity of 2.000 m<sup>3</sup> and a collection pool with a capacity of 23.000 m<sup>3</sup>, 30.000 m<sup>3</sup> excavation and controlled filling, clay coating, geotextile membrane, PE-HD works, reinforced concrete works, pumping facility and various infrastructure works have been completed.