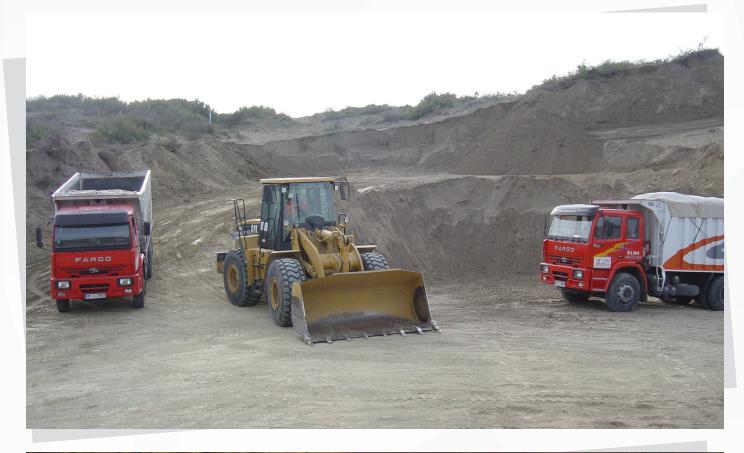

#### **D.Excavation and Stream Rehabilitation Practices**

- Pickling, Dam Construction, Controlled Excavation and Filling Works
- Ground Improvement
- Stream Improvement and Flood Protection Structures

#### **PROJECT CONTENT:**

4 500 000 m3 of excavation and filling works, ground improvement of coal storage area; 55 000 m wick drain application with 150.000 m3 surgcharge process, reclamation of Kızlarsuyu Stream located next to existing slopes and plant area; 3000 mt of retaining wall application, preparation of excavated landfills, construction of central access road and bridge construction for the Levelling And Site Preparation Works of AYAS-600 MW Coal Fired Power Plant. 2.500.000 m3 of excavation was carried out with controlled blasting techniques. Vibration measurements were recorded for each blasting round near the existing power plant.