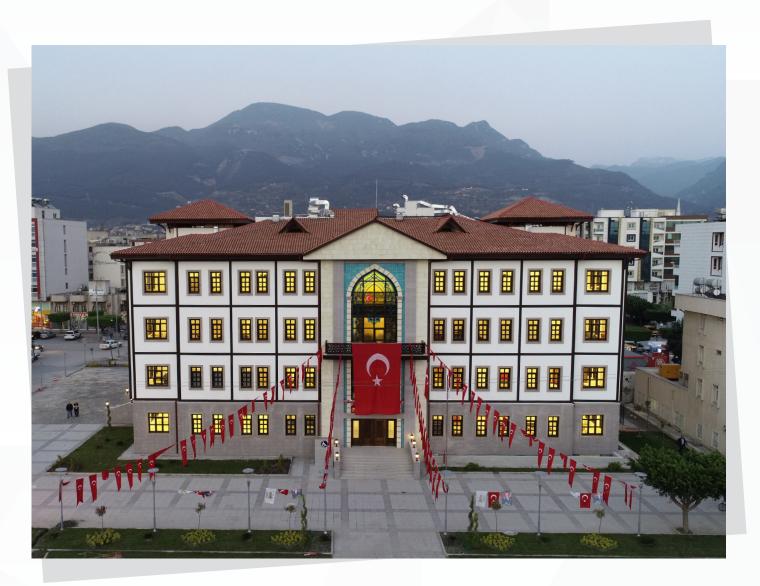

## Payas Municipality Construction of Service Building

DESCRIPTION OF THE WORK: Municipal Service Building construction work

**EMPLOYER:** Payas Municipality

LOCATION: Payas / Hatay

ESTIMATED COST: 2.000.000,00 USD

START DATE: 26.05.2018

DATE OF COMPLETION: 30.06.2019

DURATION: 339 Days

**PROJECT INFORMATION:** The construction of the municipality service building was carried out within the scope of work.