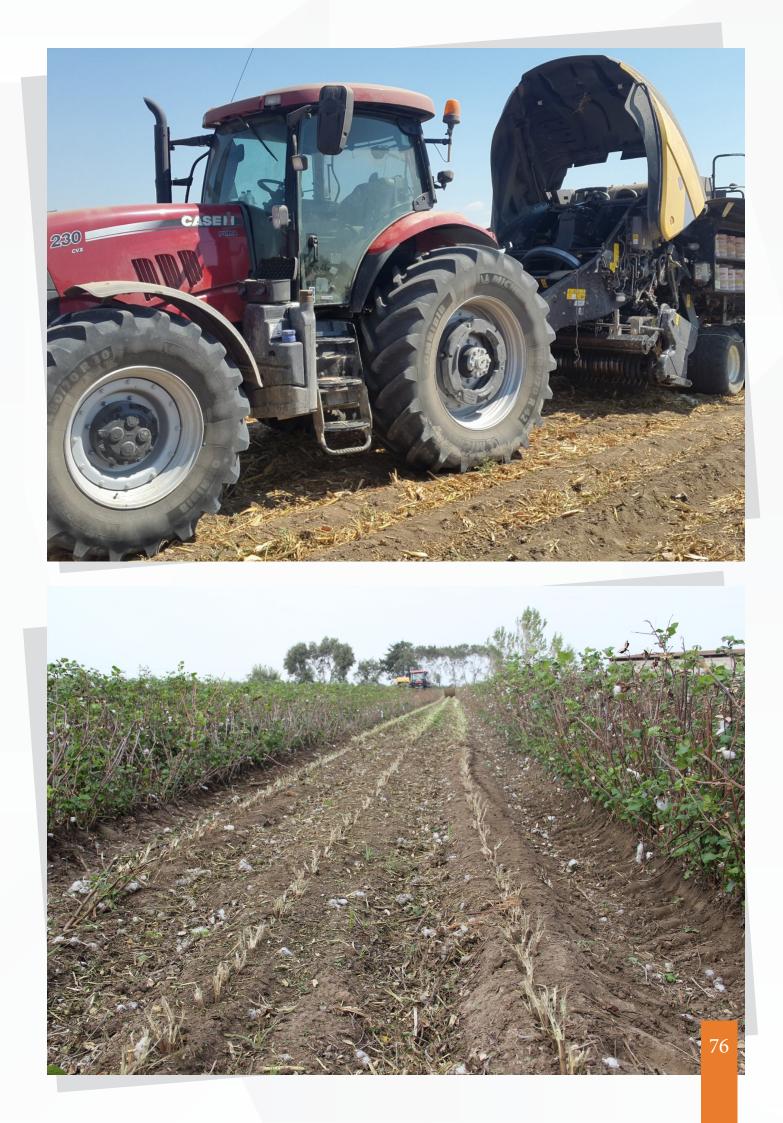

EKTON plans to establish and operate an electricity power plant based on biomass energy. This facility is aimed to provide benefit to our country by building with the motto "green energy for a livable World" as well as contributing the regions economy, as an environmentally friendly company.

For this purpose:

- Implementation of the project will contribute to meeting the energy requirements of the industry in the region.

-The agricultural enterprises of agricultural enterprises will be eliminated in terms of preparation for the new planting period.

- Depending on this, the environmental pollution caused by the burning of the stubble will be eliminated and the flora and fauna of the environment will not be adversely affected.

-Will contribute to regional employment.

Green Energy for a livable World...