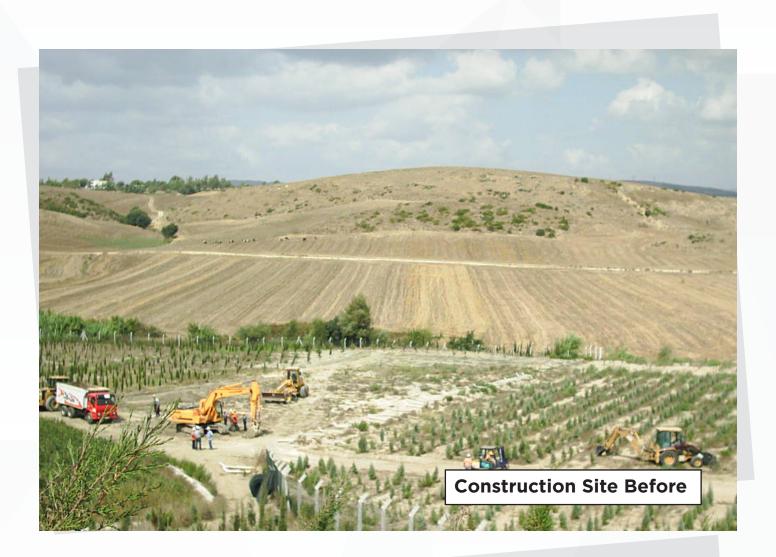

# İskenderun Enerji Üretim ve Ticaret A.Ş.

DECRIPTION: SUGÖZÜ ENERGY PLANT WASTE STORAGE AREA and NEW WATER COLLECTION POOL CONSTRUCTION WORKS TURNKEY CONSTRUCTION EMPLOYER: İSKENDERUN ENERJİ ÜRETİM VE TİCARET A.Ş PLACE OF WORK: YUMURTALIK / ADANA ESTIMATED COST: 1.689.718,60 USD START DATE: 01.08.2005 DATE OF COMPLETION: 29.12.2005 PERIOD: 150 Days

**PROJECT INFORMATION:** Within the scope of the project, the first settling pool with a capacity of 2.000 m<sup>3</sup> and a collection pool with a capacity of 23.000 m<sup>3</sup>, 30.000 m<sup>3</sup> excavation and controlled filling, clay coating, geotextile membrane, PE-HD works, reinforced concrete works, pumping facility and various infrastructure works have been completed.