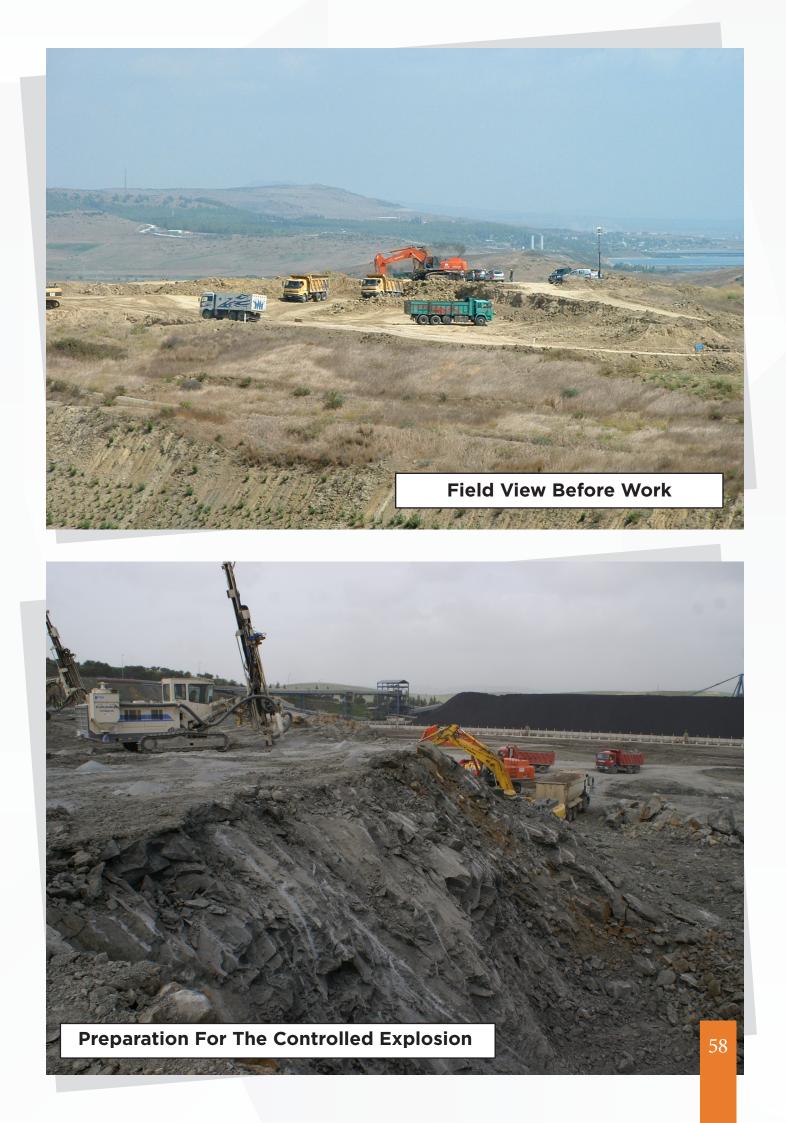

#### **PROJECT CONTENT:**

4 500 000 m3 of excavation and filling works, ground improvement of coal storage area; 55 000 m wick drain application with 150.000 m3 surgcharge process, reclamation of Kızlarsuyu Stream located next to existing slopes and plant area; 3000 mt of retaining wall application, preparation of excavated landfills, construction of central access road and bridge construction for the Levelling And Site Preparation Works of AYAS-600 MW Coal Fired Power Plant. 2.500.000 m3 of excavation was carried out with controlled blasting techniques. Vibration measurements were recorded for each blasting round near the existing power plant.