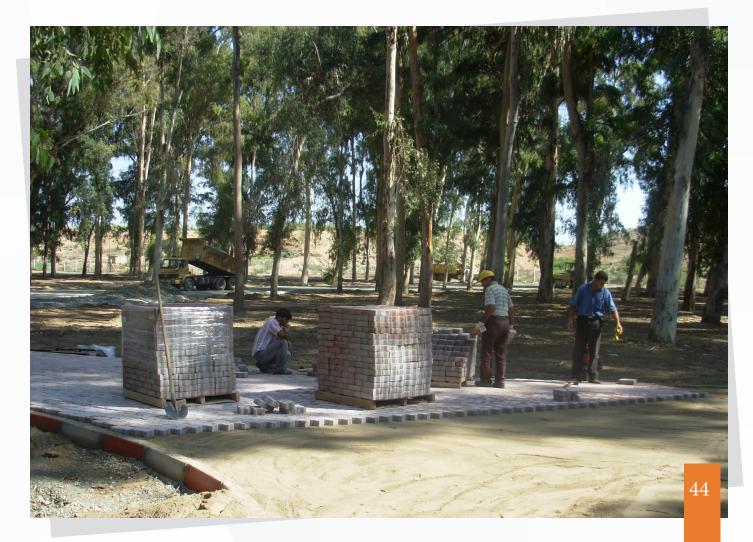

# **Ceyhan Municipality**

JOB DESCRIPTION: CEYHAN MUNICIPALITY PARQUET STONE, RAIN GUTTER AND CURBSTONE SUPPLY AND CONSTRUCTION EMPLOYER : CEYHAN MUNICIPALITY LOCATION: CEYHAN / ADANA ESTIMATED COST: 4.609.682,00 USD START DATE: 01.12.2007 COMPLETION DATE: 31.03.2009 DURATION: 486 Days PROJECT INFO: Construction and Laying Works of a total of 300,000 m2 of parquet, 180,000 mt of curbstone and 200,000 mt of gutter in 11 primary school gardens , various roads and streets, Ceyhan Industrial Site, in Ceyhan District of Adana Province, between 2007 and 2009.

## **Municipality of Tarsus**

DESCRIPTION: TARSUS INTER-CITY BUS TERMINAL, WORKS OF ORGANISING MISCELLANEOUS ROADS AND STREETS, INFRASTRUCTURE, PARQUET STONE AND CURBSTONE COVERING EMPLOYER : TARSUS MUNICIPALITY PLACE OF WORK: TARSUS / MERSIN ESTIMATED COST: 2.375.103,00 USD START DATE: 01.08.2002 COMPLETION DATE: 31.12.2007 PERIOD: 1978 Days PROJECT INFO: Between 2002 and 2007, construction and laying Works of 450.000 m2 of parquet, 300.000 mt of curbstone and 150.000 mt of rain gutters in various quarters and