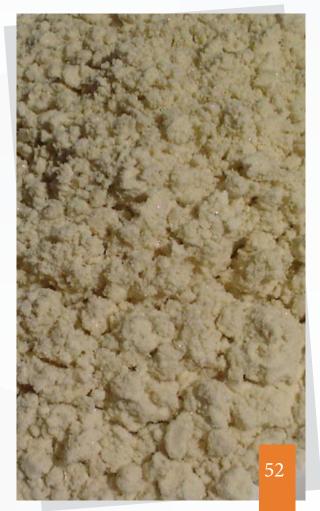

# **Fly Ash Supply**

Fly Ash is a concrete additive that is produced as a by-product by thermal power plant and which is F type and TS EN 450-1: 2013 standards.

Our company realizes the supply and transportation services of fly ash to 1000 kg capacity big-bag bags or in bulk with silobas, domestic and international construction companies, cement factories, concrete plants, environmentally compatible and standards. These services are carried out by road and sea transportation. The closest port distance to our company is only 5 km.

# Why Fly Ash?

Fly Ash is a pozzolanic mineral admixture which has been preferred and preferred for years in the developed world. As a result of recent researches, fly ash has become widely used in cement and concrete production.

Fly Ash contains silica, aluminum and iron. It is the concrete additive used to obtain the highest performance compared to other cement and concrete applications. This material, which has a positive effect on the many properties of th