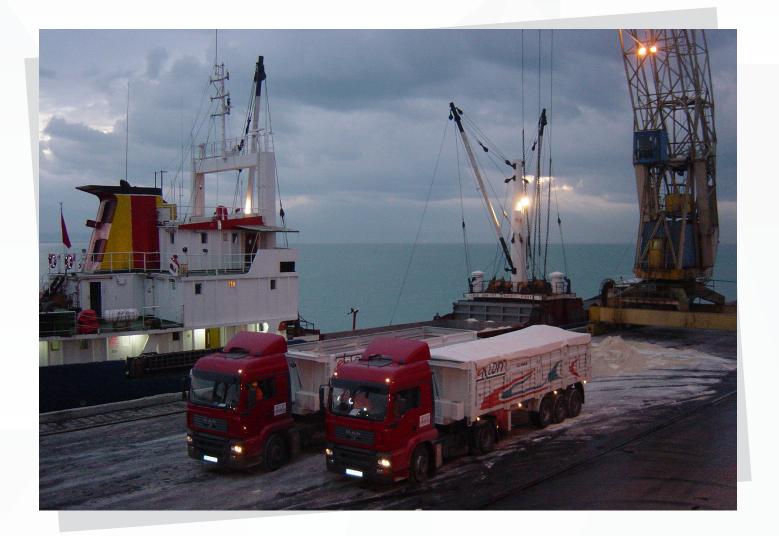

#### II. Sand Supply, Loading and Shipping Services

Sand supply is provided from our quarries with a face measurement of 182.000 m2. 800 tons of sand is transported to Toros Fertilizer per day by means of our machinery, lorry and truck fleet.

#### III. Gypsum Loading, Transport and Port Services

By loading from the Gypsum Storage Site of İskenderun Power Plant, 20.000 tons of material is transported to the vessels in the port of Toros with the expertise of EKTON, No matter what you need, we have a tool to facilitate your work at EKTON. ]]

# **Fly Ash Supply**

Fly Ash is a concrete additive that is produced as a by-product by thermal power plant and which is F type and TS EN 450-1: 2013 standards.

Our company realizes the supply and transportation services of fly ash to 1000 kg capacity big-bag bags or in bulk with silobas, domestic and international construction companies, cement factories, concrete plants, environmentally compatible and standards. These services are carried out by road and sea transportation. The closest port distance to our company is only 5 km.