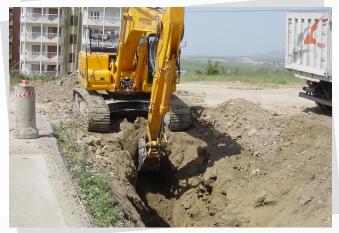

### **Yozgat Municipality**

DESCRIPTION: RAIN WATER COLLECTION AND DISCHARGE NETWORK LINES CONSTRUCTION COLLECTION AND DISCHARGE NETWORK LINES PROVIDER: YOZGAT MUNICIPALITY LOCATION: YOZGAT MERKEZ ESTIMATED COST: 1.926.562,00 EURO START DATE: 01.06.2007 COMPLETION DATE: 01.11.2007 DURATION: 166 Days PROJECT INFORMATION: With in the scope of the project supported by the European Union Support Fund, approximately 15,000 mt of concrete pipe rainwater line and artworks, 50,000 m3 of excavation and filling work were carried out.

# **Yumurtalık Municipality**

DESCRIPTION: YUMURTALIK MUNICIPALITY AKDENIZ QUARTER INFRASTRUCTURE, SEWERAGE AND BIOLOGICAL TREATMENT PLANT CONSTRUCTION EMPLOYER: YUMURTALIK MUNICIPALITY PLACE OF WORK: YUMURTALIK / ADANA ESTIMATED COST: 1.690.115.00 USD START DATE: 30.11.2004 COMPLETION DATE: 24.10.2005 DURATION: 328 Days PROJECT INFO: Within the scope of the grant Project of : İskenderun Enerji Üretim ve Tic. A.Ş., 8,000 mt of sewerage with concrete pipes and biological treatment plant for 15,000 persons were constructed in the Akdeniz Quarter of the Yumurtalık district of