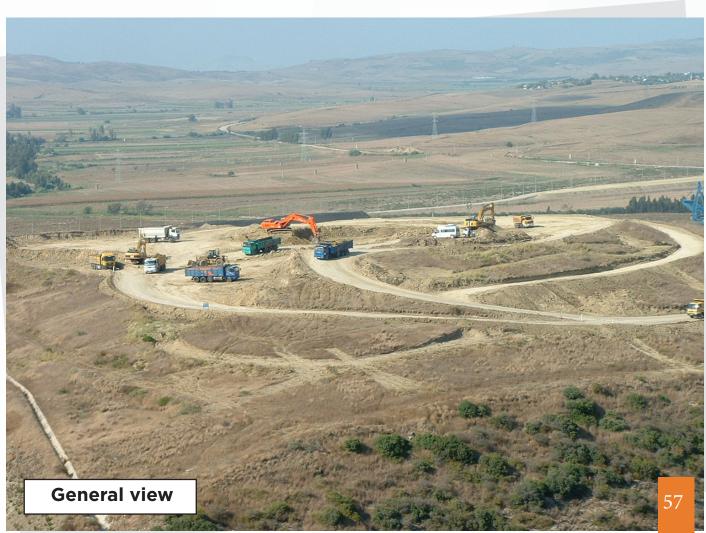

## AYAS ENERGY PRODUCTION AND TRADE INC

**DESCRIPTION:** AYAȘ 600 MW THERMAL POWER PLANT, PLANT'S LEVELING, EXTENSION OF EXCAVATION AND WAREHOUSE AREAS, IMPROVEMENT OF EXISTING STAFFES, KIZLARSUYU STREAM AND IT'S BRANCEHS, CONNECTION AND BRIDGE CONSTRUCTION

**EMPLOYER:** AYAS ENERGY PRODUCTION AND TRADE INC.

PLACE OF WORK: YUMURTALIK / ADANA

ESTIMATED COST: 25.319.696,50 USD

START DATE: 01.09.2009

DATE OF COMPLETION: 11.06.2010

DURATION: 283 Days

#### **PROJECT CONTENT:**

4 500 000 m3 of excavation and filling works, ground improvement of coal storage area; 55 000 m wick drain application with 150.000 m3 surgcharge process, reclamation of Kızlarsuyu Stream located next to existing slopes and plant area; 3000 mt of retaining wall application, preparation of excavated landfills, construction of central access road and bridge construction for the Levelling And Site Preparation Works of AYAS-600 MW Coal Fired Power Plant. 2.500.000 m3 of excavation was carried out with controlled blasting techniques. Vibration measurements were recorded for each blasting round near the existing power plant.