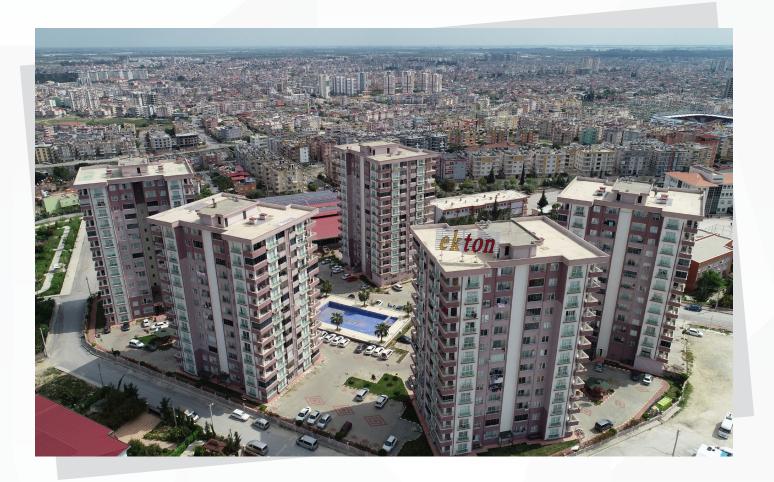

### Ekton Hilalkent Residences

DESCRIPTION OF THE WORK: Construction of 260 socially furnished residences and 2 street

shops

EMPLOYER: Tarsus İmar Tic. Ltd. Sti.

LOCATION OF WORK: Tarsus / MERSIN

ESTIMATED COST: 16.000.000,00 USD

**START DATE:** 28.06.2012

DATE OF COMPLETION: 29.06.2016

DURATION: 731 Days

**PROJECT INFORMATION:** The EKTON Hilalkent project was built right next to the Atatürk Theater Center in the district of Tarsus in Mersin, rising from Kırklarsırtı to the sky in 5 blocks. Designed with EKTON assurance and quality, Hilalkent Residences offer a livable environment with its modern lines and social facilities.

Hilalkent Project, with quality and comfort, it blends colors carefully and offers stylish living spaces to homeowners in Hilalkent, which covers the whole life with its 60.669 m2 usage area and 3 + 1 open / closed kitchen apartment options and street shops, outdoor swimming pool, basketball court, playground, fitness areas, walkways and landscape.