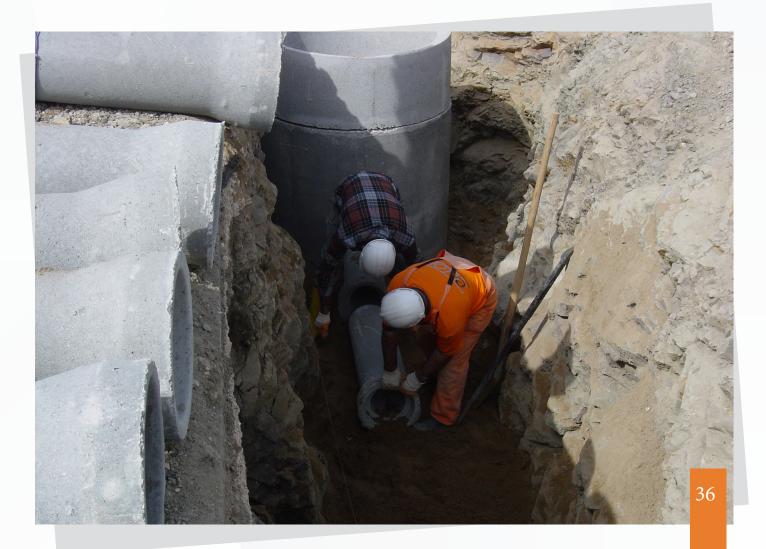

### **Yozgat Municipality**

DESCRIPTION: RAIN WATER COLLECTION AND DISCHARGE NETWORK LINES CONSTRUCTION COLLECTION AND DISCHARGE NETWORK LINES PROVIDER: YOZGAT MUNICIPALITY LOCATION: YOZGAT MERKEZ ESTIMATED COST: 1.926.562,00 EURO START DATE: 01.06.2007 COMPLETION DATE: 01.11.2007 DURATION: 166 Days PROJECT INFORMATION: With in the scope of the project supported by the European Union Support Fund, approximately 15,000 mt of concrete pipe rainwater line and artworks, 50,000 m3 of excavation and filling work were carried out.

# **Yumurtalık Municipality**

DESCRIPTION: YUMURTALIK MUNICIPALITY AKDENIZ QUARTER INFRASTRUCTURE, SEWERAGE AND BIOLOGICAL TREATMENT PLANT CONSTRUCTION EMPLOYER: YUMURTALIK MUNICIPALITY PLACE OF WORK: YUMURTALIK / ADANA ESTIMATED COST: 1.690.115.00 USD START DATE: 30.11.2004 COMPLETION DATE: 24.10.2005 DURATION: 328 Days PROJECT INFO: Within the scope of the grant Project of : İskenderun Enerji Üretim ve Tic. A.Ş., 8,000 mt of sewerage with concrete pipes and biological treatment plant for 15,000 persons were constructed in the Akdeniz Quarter of the Yumurtalık district of