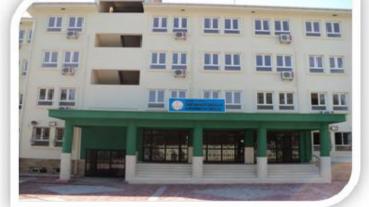

# Necati Akçağlılar Primary School

DESCRIPTION OF THE WORK: CONSTRUCTION OF NECATI AKÇAĞLILAR PRIMARY SCHOOL EMPLOYER: TEKFEN EDUCATION, HEALTH, CULTURE, ART AND NATURAL ASSETS PROTECTION FOUNDATION PLACE OF WORK: Ceyhan / Adana ESTIMATED COST: 1.261.014,00 USD START DATE: 22.06.2011 DATE OF COMPLETION: 29.03.2012 DURATION: 281 Days PROJECT INFORMATION: TEKFEN is a construction work of NECATİ AKÇAĞLILAR PRIMARY SCHOOL with 28 classrooms built in Sarımazı town of Ceyhan district of Adana, Foundation of Education, Health, Culture, Art and Natural Assets Preservation.