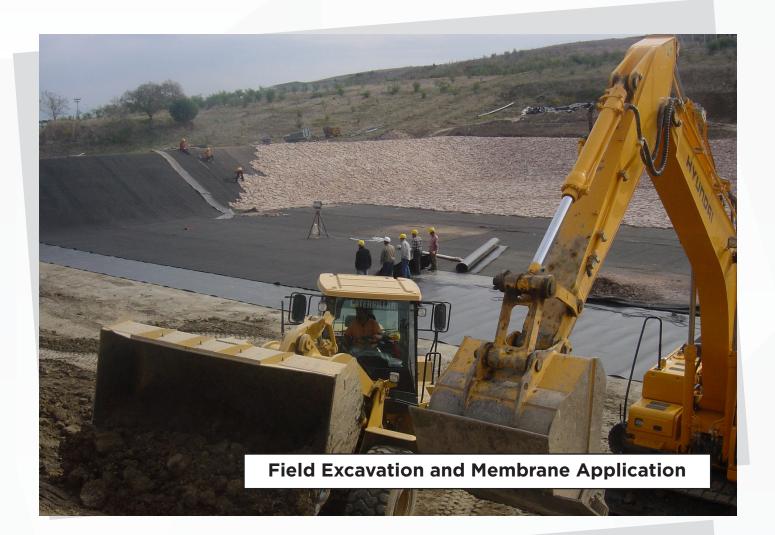

**PROJECT INFORMATION:** Within the scope of the project, the first settling pool with a capacity of 2.000 m<sup>3</sup> and a collection pool with a capacity of 23.000 m<sup>3</sup>, 30.000 m<sup>3</sup> excavation and controlled filling, clay coating, geotextile membrane, PE-HD works, reinforced concrete works, pumping facility and various infrastructure works have been completed.