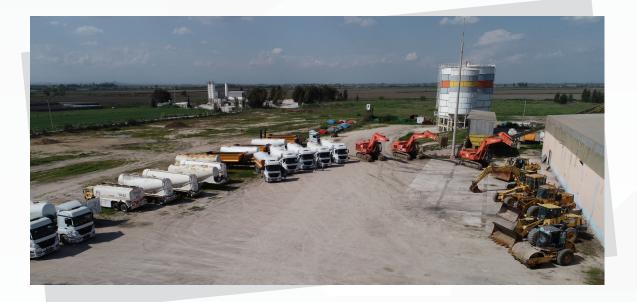

# **Vehicle Garage**

| NO | MODEL             | TRADEMARK             | QUANTITY (PIECE) |
|----|-------------------|-----------------------|------------------|
| 1  | TRUCK             | MERCEDES 1840 LS      | 51               |
| 2  | DUMP TRAILER      | SERIN                 | 50               |
| 3  | POOL TRAILER      | CEYTREYLER            | 20               |
| 4  | DUMP TRAILER      | DAMERLİ DOMAKINSANRSE | 4                |
| 5  | BULK TRAILER      | GUVEN                 | 17               |
| 6  | BULK TRAILER      | PRODUCED BY ALIRIZA   | 7                |
| 7  | TWO AXLE TRUCK    | MERCEDES 4140         | 2                |
| 8  | DUMP TRAILER      | MERCEDES 3228         | 3                |
| 9  | DUMP TRAILER      | MERCEDES 2528         | 5                |
| 10 | WATER TANK        | MERCEDES              | 2                |
| 11 | LOWBET (40 TONS)  | PRODUCED BY ALIRIZA   | 1                |
| 12 | CONTAINER CRANE   | HINO                  | 2                |
| 13 | CONTAINER CRANE   | IVECO                 | 2                |
| 14 | WIPER VEHICLE     | IVECO                 | 2                |
| 15 | SAL TRAILER       | SERT                  | 2                |
| 16 | TRACTOR           | JOHN DEERE            | 1                |
| 17 | PICK UP           | FORD                  | 3                |
| 18 | SERVICE VEHICLE   | FIAT DOBLO            | 3                |
| 19 | MINIBUS           | FORD                  | 3                |
| 20 | GENERATOR 100 KV  | AKSA                  | 1                |
| 21 | PASSENGER VEHICLE | SUNDRY                | 20               |

# **Machinery Garage**

| NO | MODEL       | TRADEMARK              | QUANTITY (PIECE) |
|----|-------------|------------------------|------------------|
| 1  | EXCAVATOR   | HİTACHİ ZX 670 LCH - 3 | 2                |
| 2  | EXCAVATOR   | HİTACHİ ZX 520 LCH - 3 | 4                |
| 3  | EXCAVATOR   | HİTACHİ ZX 470 LCH - 3 | 3                |
| 4  | EXCAVATOR   | НІТАСНІ 550            | 1                |
| 5  | EXCAVATOR   | KOMATSU PC 400         | 1                |
| 6  | EXCAVATOR   | KOMATSU PC200          | 2                |
| 7  | DOZER       | KOMATSU155 AX          | 2                |
| 8  | LODER       | KOMATSU WA 480         | 1                |
| 9  | LODER       | KAWASAKİ 90ZV - 2      | 5                |
| 10 | LODER       | CAT 950 G              | 1                |
| 11 | GREYDER     | NOBAS HBM              | 1                |
| 12 | BACHOE      | CAD 428                | 2                |
| 13 | BACHOE      | KOMATSU WB93R-5        | 2                |
| 14 | FORKLİFT    | LİNDA(3 TONS)          | 4                |
| 15 | ROAD ROLLER | CAD CS 533             | 3                |