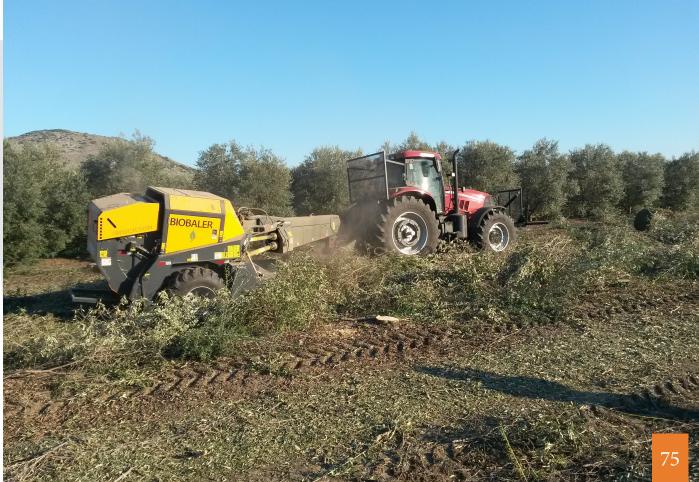

EKTON plans to establish and operate an electricity power plant based on biomass energy. This facility is aimed to provide benefit to our country by building with the motto "green energy for a livable World" as well as contributing the regions economy, as an environmentally friendly company.

For this purpose:

- Implementation of the project will contribute to meeting the energy requirements of the industry in the region.

-The agricultural enterprises of agricultural enterprises will be eliminated in terms of preparation for the new planting period.

- Depending on this, the environmental pollution caused by the burning of the stubble will be eliminated and the flora and fauna of the environment will not be adversely affected.

-Will contribute to regional employment.

Green Energy for a livable World...