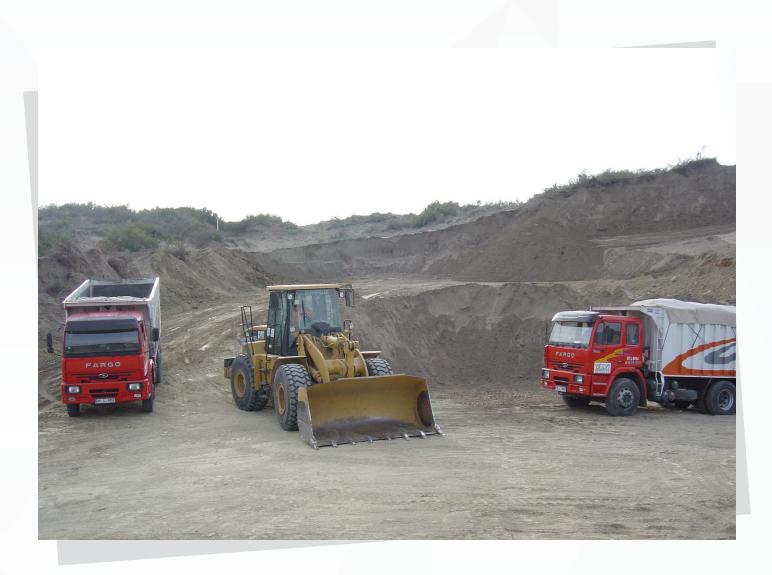

#### II. Sand Supply, Loading and Shipping Services

Sand supply is provided from our quarries with a face measurement of 182.000 m2. 800 tons of sand is transported to Toros Fertilizer per day by means of our machinery, lorry and truck fleet.

# **Sand Supply Service**

EKTON continues to meet all the demands from its customers with its sand pits on it's own.

Ekton, acting on the knowledge gained from the sector, prepares solid grounds for the future with its wide machine park in order to meet all the demands from customers.