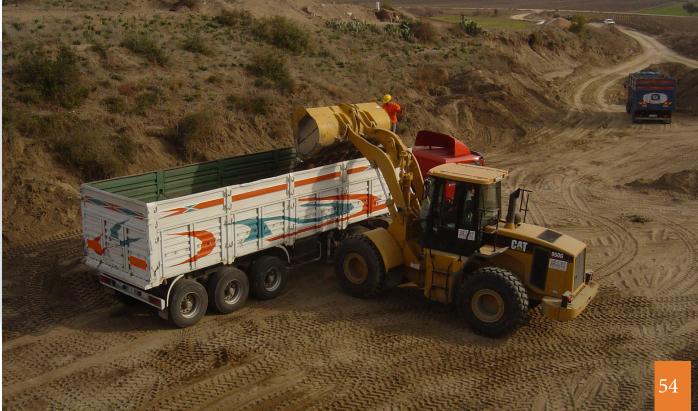

#### II. Sand Supply, Loading and Shipping Services

Sand supply is provided from our quarries with a face measurement of 182.000 m2. 800 tons of sand is transported to Toros Fertilizer per day by means of our machinery, lorry and truck fleet.

# **Sand Supply Service**

EKTON continues to meet all the demands from its customers with its sand pits on it's own.

Ekton, acting on the knowledge gained from the sector, prepares solid grounds for the future with its wide machine park in order to meet all the demands from customers.