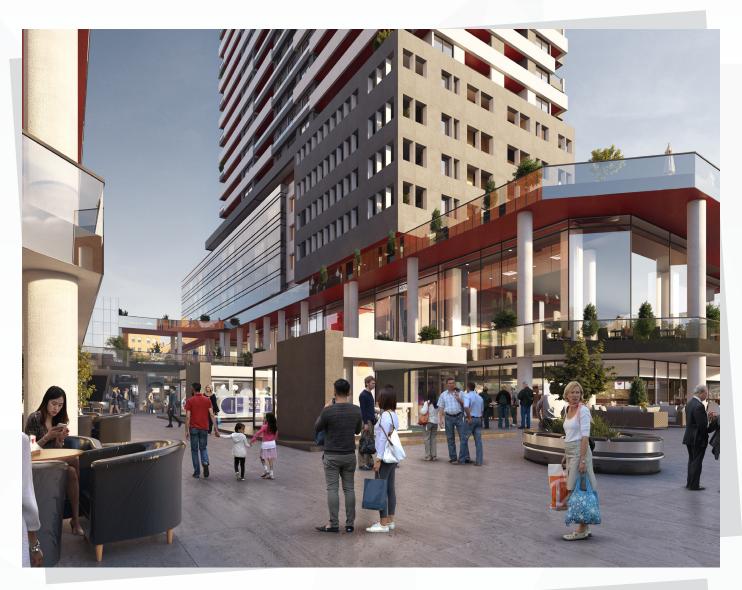

### **EKTON Park**

Ekton Park project, which is planned to be implemented in Tarsus district of Mersin province, has 80.000,00 m2 usage area; With open and closed street market in the ground, it will rise in 2 blocks. The project will consist of 142 residences, 45 commercial offices, 103 rooms and 106 street shops.

When you enter the market, designed with the open street shop architecture of Ekton Park, Ekton Park, with its stores and sub-square bazaar, a swimming pool, a cinema hall, a gym, a games room and a Turkish bath, and social areas where everyone can enjoy from seven to seventy, will offer you a privileged life style