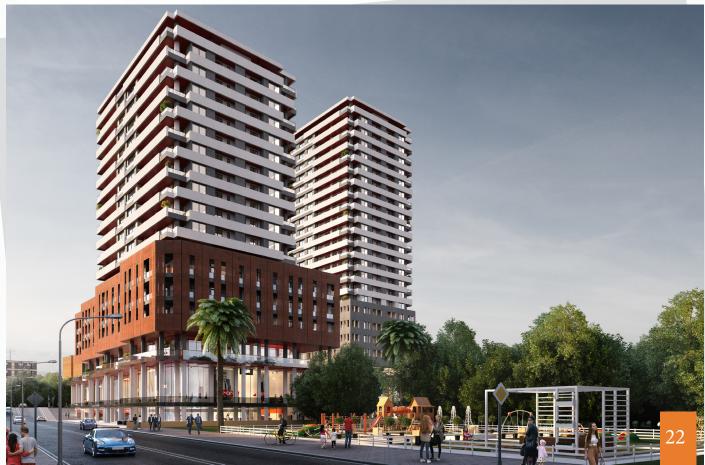

### **EKTON Park**

Ekton Park project, which is planned to be implemented in Tarsus district of Mersin province, has 80.000,00 m2 usage area; With open and closed street market in the ground, it will rise in 2 blocks. The project will consist of 142 residences, 45 commercial offices, 103 rooms and 106 street shops.

When you enter the market, designed with the open street shop architecture of Ekton Park, Ekton Park, with its stores and sub-square bazaar, a swimming pool, a cinema hall, a gym, a games room and a Turkish bath, and social areas where everyone can enjoy from seven to seventy, will offer you a privileged life style