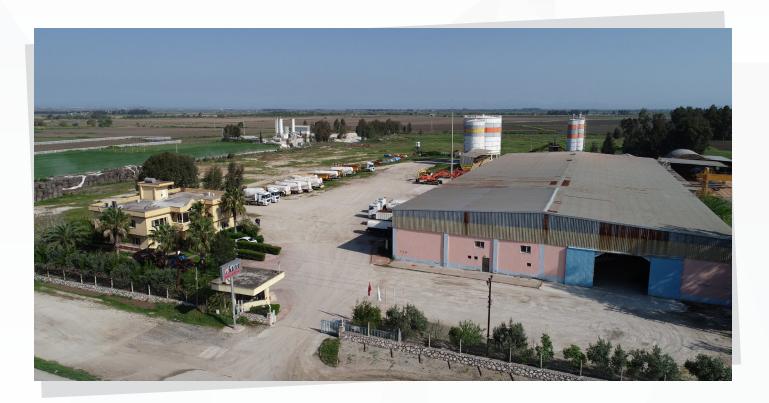

# **Our Activities**

Our company has been active since 1985 in; production, construction, contracting, logistics, excavation, renewable energy and agricultural sector.

bus terminals in Tarsus district of Mersin province.

In addition to its construction and contracting activities, EKTON has accelerated its investments in logistics, and in this context, renewing its fleet of machinery and equipment, has adopted the principle of providing all the demands from customers in a fast and trouble-free manner on a national scale.

EKTON has always provided logistic and procurement services within its own structure and serves as a solution partner to its customers without the need for any other company.

We Carry the World...

"In the Right Place At the Right Time ...