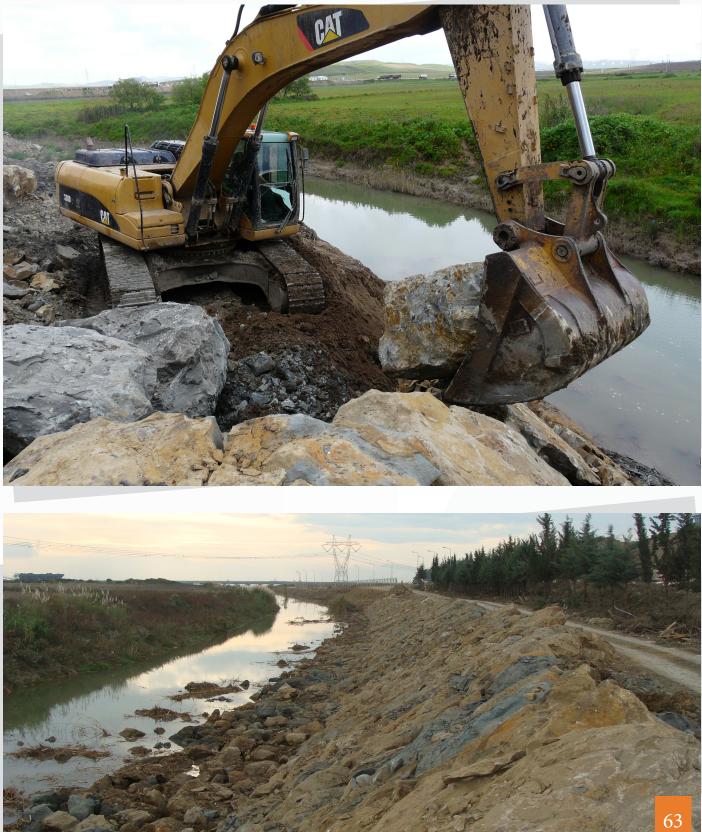

## **Kızlarsuyu Stream Improvement**

#### **PROJECT CONTENT:**

4 500 000 m3 of excavation and filling works, ground improvement of coal storage area; 55 000 m wick drain application with 150.000 m3 surgcharge process, reclamation of Kızlarsuyu Stream located next to existing slopes and plant area; 3000 mt of retaining wall application, preparation of excavated landfills, construction of central access road and bridge construction for the Levelling And Site Preparation Works of AYAS-600 MW Coal Fired Power Plant. 2.500.000 m3 of excavation was carried out with controlled blasting techniques. Vibration measurements were recorded for each blasting round near the existing power plant.