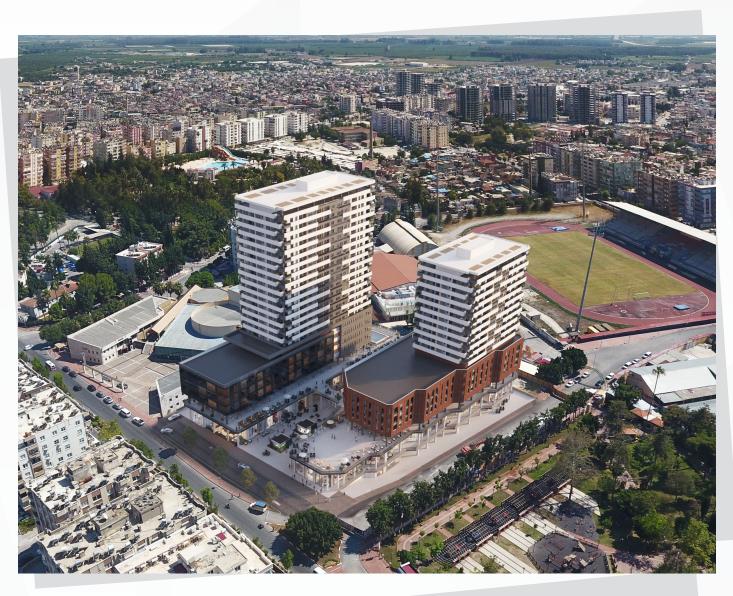

### **EKTON Park**

Ekton Park project, which is planned to be implemented in Tarsus district of Mersin province, has 80.000,00 m2 usage area; With open and closed street market in the ground, it will rise in 2 blocks. The project will consist of 142 residences, 45 commercial offices, 103 rooms and 106 street shops.

When you enter the market, designed with the open street shop architecture of Ekton Park, Ekton Park, with its stores and sub-square bazaar, a swimming pool, a cinema hall, a gym, a games room and a Turkish bath, and social areas where everyone can enjoy from seven to seventy, will offer you a privileged life style