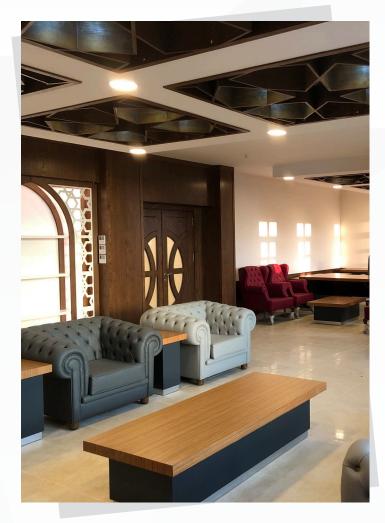

### **EKTON Park**

Ekton Park project, which is planned to be implemented in Tarsus district of Mersin province, has 80.000,00 m2 usage area; With open and closed street market in the ground, it will rise in 2 blocks. The project will consist of 142 residences, 45 commercial offices, 103 rooms and 106 street shops.

When you enter the market, designed with the open street shop architecture of Ekton Park, Ekton Park, with its stores and sub-square bazaar, a swimming pool, a cinema hall, a gym, a games room and a Turkish bath, and social areas where everyone can enjoy from seven to seventy, will offer you a privileged life style