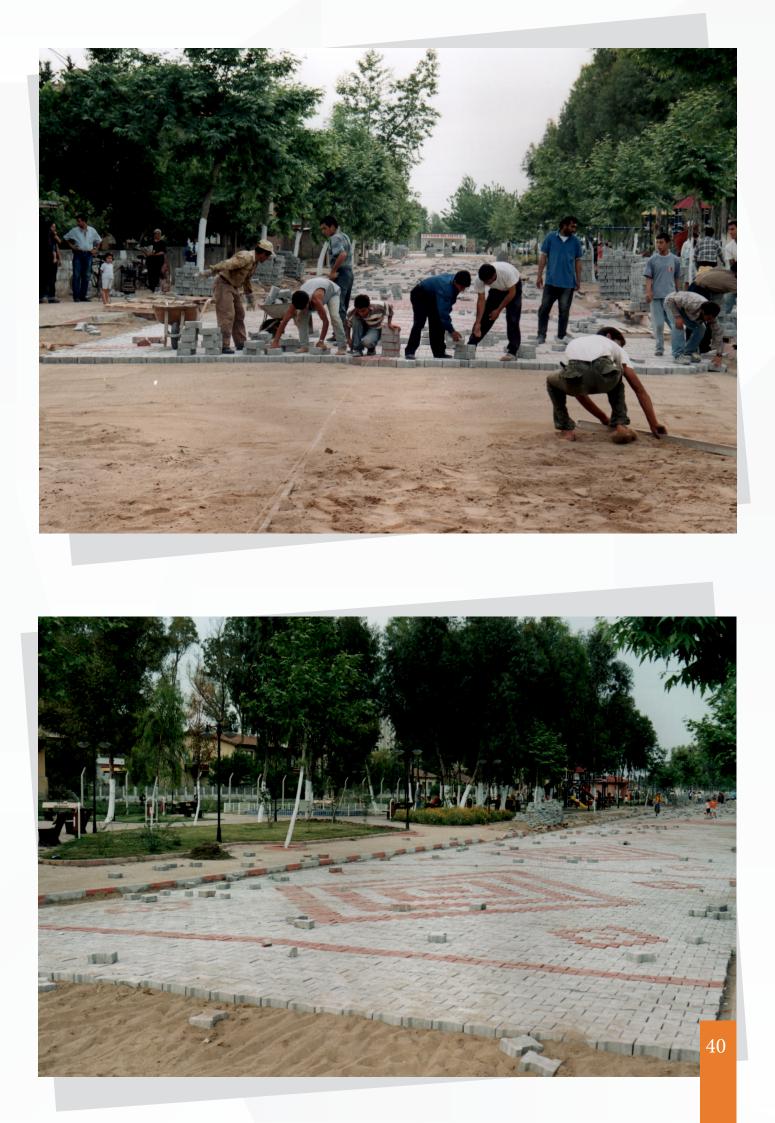

# **Ceyhan Municipality**

JOB DESCRIPTION: CEYHAN MUNICIPALITY PARQUET STONE, RAIN GUTTER AND CURBSTONE SUPPLY AND CONSTRUCTION EMPLOYER : CEYHAN MUNICIPALITY LOCATION: CEYHAN / ADANA ESTIMATED COST: 4.609.682,00 USD START DATE: 01.12.2007 COMPLETION DATE: 31.03.2009 DURATION: 486 Days PROJECT INFO: Construction and Laying Works of a total of 300,000 m2 of parquet, 180,000 mt of curbstone and 200,000 mt of gutter in 11 primary school gardens , various roads and streets, Ceyhan Industrial Site, in Ceyhan District of Adana Province, between 2007 and 2009.

## **Municipality of Tarsus**

DESCRIPTION: TARSUS INTER-CITY BUS TERMINAL, WORKS OF ORGANISING MISCELLANEOUS ROADS AND STREETS, INFRASTRUCTURE, PARQUET STONE AND CURBSTONE COVERING EMPLOYER : TARSUS MUNICIPALITY PLACE OF WORK: TARSUS / MERSIN ESTIMATED COST: 2.375.103,00 USD START DATE: 01.08.2002 COMPLETION DATE: 31.12.2007 PERIOD: 1978 Days PROJECT INFO: Between 2002 and 2007, construction and laying Works of 450.000 m2 of parquet, 300.000 mt of curbstone and 150.000 mt of rain gutters in various quarters and