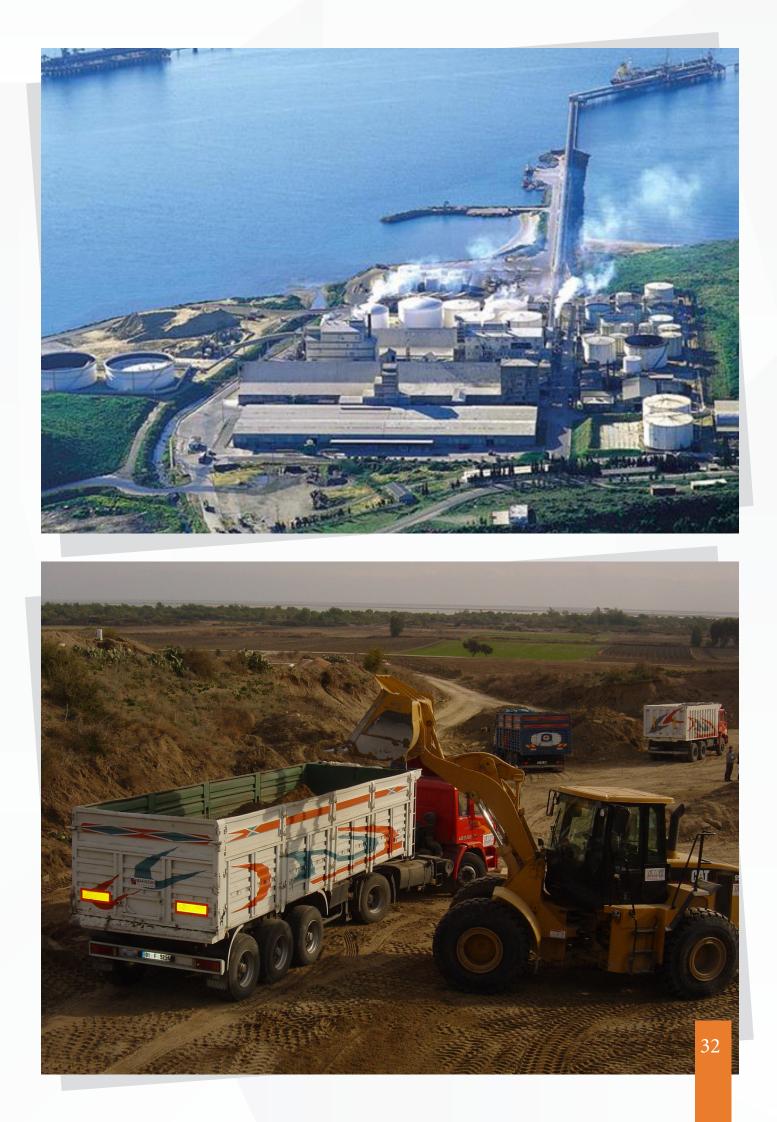

#### III. Gypsum Loading, Transport and Port Services

By loading from the Gypsum Storage Site of İskenderun Power Plant, 20.000 tons of material is transported to the vessels in the port of Toros with the expertise of EKTON, No matter what you need, we have a tool to facilitate your work at EKTON. ]]

We as EKTON, are also marketing The Gypsum produced in the flue gas desulphurisation unit at a thermal power plant of Iskenderun Energy Production Inc., to organic fertilizer factories as raw materials of sulfur, as well as using in our products.