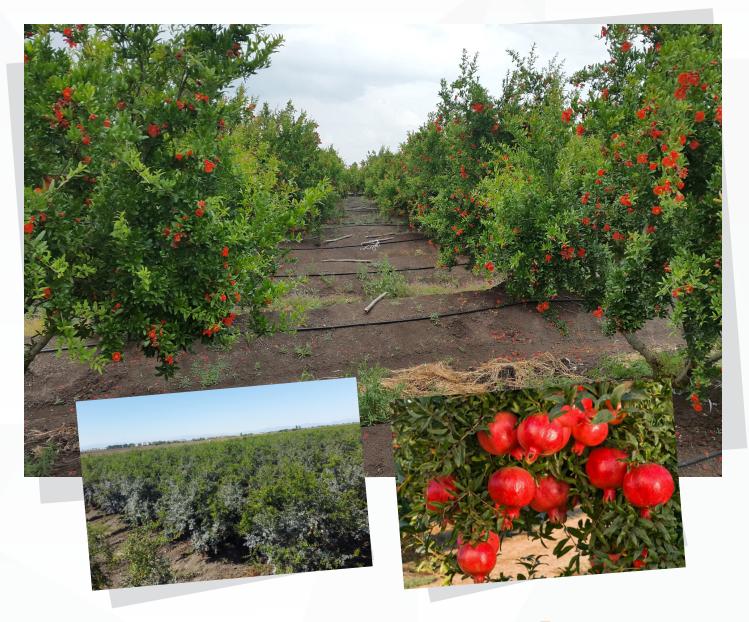

### **Pomegranate Garden**

PLACE OF WORK: ÇİFTLİKHAT / CEYHAN DECARE: 70 decares (70.000 m2) Number of saplings: 3,500 Saplings TYPE: Wonderful

The pomegranate culture history which has been produced and consumed for thousands of years in the Middle East and the Caucasus is one of the oldest fruit species. Although it is known as tropical and subtropical climate fruit, production and consumption of pomegranate in the world and in our country is increasing day by day. At the same time, pomegranate is also an important raw material for the pharmaceutical industry as a medicinal plant. The emergence of these properties of pomegranate has a significant role in the increase of production and consumption. The color of the product that grows in our garden is dark red and the grain color is red. Fruits are large - medium and suitable for granulation. Taste is sour and delicious.