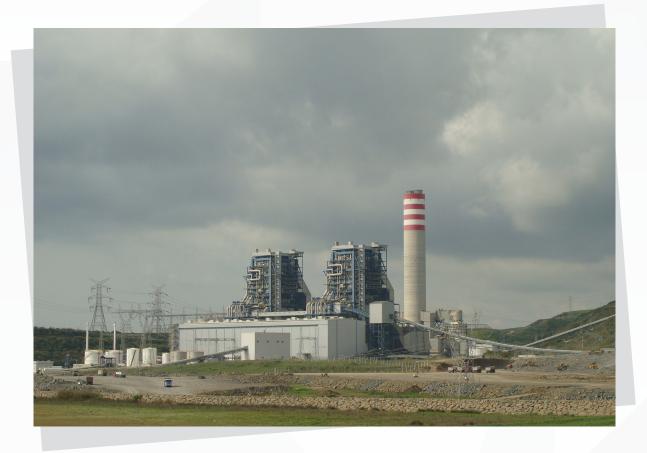

## AYAS ENERGY PRODUCTION AND TRADE INC

**DESCRIPTION:** AYAȘ 600 MW THERMAL POWER PLANT, PLANT'S LEVELING, EXTENSION OF EXCAVATION AND WAREHOUSE AREAS, IMPROVEMENT OF EXISTING STAFFES, KIZLARSUYU STREAM AND IT'S BRANCEHS, CONNECTION AND BRIDGE CONSTRUCTION

**EMPLOYER:** AYAS ENERGY PRODUCTION AND TRADE INC.

PLACE OF WORK: YUMURTALIK / ADANA

ESTIMATED COST: 25.319.696,50 USD

START DATE: 01.09.2009

DATE OF COMPLETION: 11.06.2010

DURATION: 283 Days

#### **PROJECT CONTENT:**

4 500 000 m3 of excavation and filling works, ground improvement of coal storage area; 55 000 m wick drain application with 150.000 m3 surgcharge process, reclamation of Kızlarsuyu Stream located next to existing slopes and plant area; 3000 mt of retaining wall application, preparation of excavated landfills, construction of central access road and bridge construction for the Levelling And Site Preparation Works of AYAS-600 MW Coal Fired Power Plant. 2.500.000 m3 of excavation was carried out with controlled blasting techniques. Vibration measurements were recorded for each blasting round near the existing power plant.