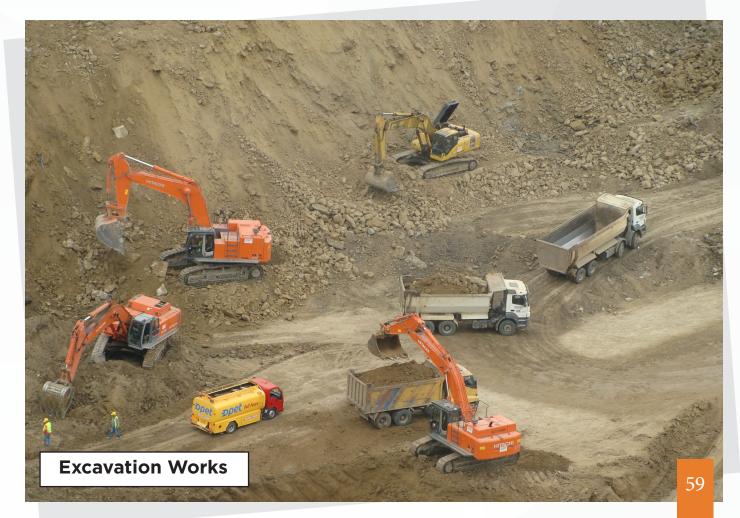

#### **D.Excavation and Stream Rehabilitation Practices**

- Pickling, Dam Construction, Controlled Excavation and Filling Works
- Ground Improvement
- Stream Improvement and Flood Protection Structures

bus terminals in Tarsus district of Mersin province.

In addition to its construction and contracting activities, EKTON has accelerated its investments in logistics, and in this context, renewing its fleet of machinery and equipment, has adopted the principle of providing all the demands from customers in a fast and trouble-free manner on a national scale.