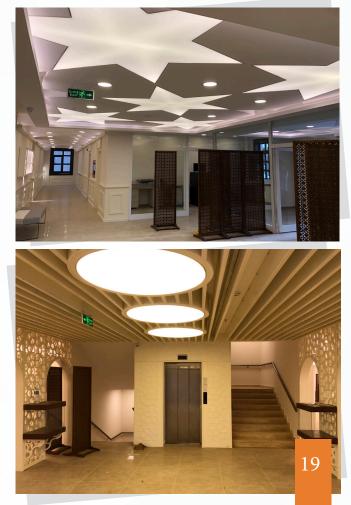

### **EKTON Park**

Ekton Park project, which is planned to be implemented in Tarsus district of Mersin province, has 80.000,00 m2 usage area; With open and closed street market in the ground, it will rise in 2 blocks. The project will consist of 142 residences, 45 commercial offices, 103 rooms and 106 street shops.

When you enter the market, designed with the open street shop architecture of Ekton Park, Ekton Park, with its stores and sub-square bazaar, a swimming pool, a cinema hall, a gym, a games room and a Turkish bath, and social areas where everyone can enjoy from seven to seventy, will offer you a privileged life style