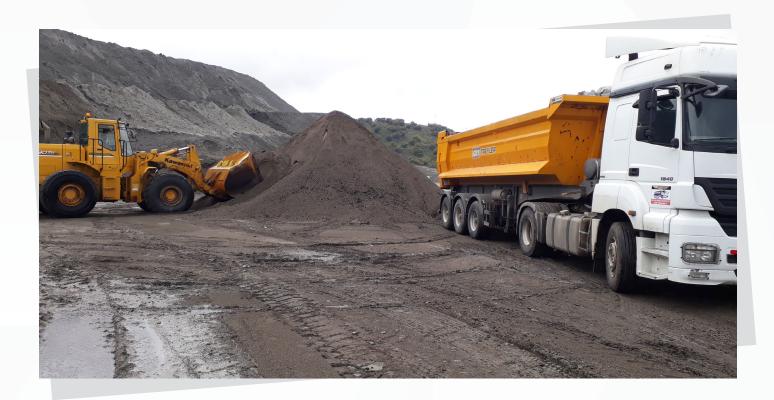

### **Base Ash Supply Service**

The base ash produced in the thermal power plant consists mainly of SiO2, Al2O, Fe2O, CaO compounds. It has a porous structure. It is a by-product with a grain size of 1,00mm-15mm.

Usage areas :

It is used as a raw material in the production of briquettes, readymade plaster and block brick. It is also used as a pozzolan additive for cement production.

Base ash, as the structure and physical properties, serves as a good isolation. For this purpose, briquette and block bricks with added ash are preferred in the construction sector due to the advantage of insulation factor.