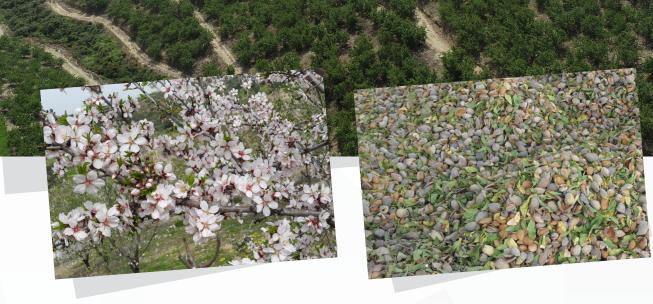

## **Almond Garden**

Location: SARIMAZI / CEYHAN DECARE: 330,70 decares (330,700 m2) Number of Saplings: 16,850 Saplings TYPE: Laurenne - Ferraduel - Ferragnes

Almond trees are one of the most valuable plants of the Middle East. This almond tree, which offers one of the most delicious varieties of nuts almonds to the producer, is a solid indicator that everyone can achieve good results In the case of labor. Almond tree, which is one of the indispensable foods of many cuisines, in the World both sweet and salty, after the third year, begins to give fruit. Trees are sized from 6m to 8m. They form sprawling trees. The average lifetime of the almond tree is around 50 years.