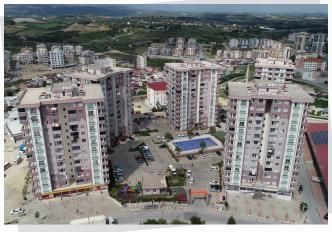

### Ekton Hilalkent Residences

DESCRIPTION OF THE WORK: Construction of 260 socially furnished residences and 2 street

shops

EMPLOYER: Tarsus İmar Tic. Ltd. Sti.

LOCATION OF WORK: Tarsus / MERSIN

ESTIMATED COST: 16.000.000,00 USD

**START DATE:** 28.06.2012

DATE OF COMPLETION: 29.06.2016

DURATION: 731 Days

**PROJECT INFORMATION:** The EKTON Hilalkent project was built right next to the Atatürk Theater Center in the district of Tarsus in Mersin, rising from Kırklarsırtı to the sky in 5 blocks. Designed with EKTON assurance and quality, Hilalkent Residences offer a livable environment with its modern lines and social facilities.

Hilalkent Project, with quality and comfort, it blends colors carefully and offers stylish living spaces to homeowners in Hilalkent, which covers the whole life with its 60.669 m2 usage area and 3 + 1 open / closed kitchen apartment options and street shops, outdoor swimming pool, basketball court, playground, fitness areas, walkways and landscape.